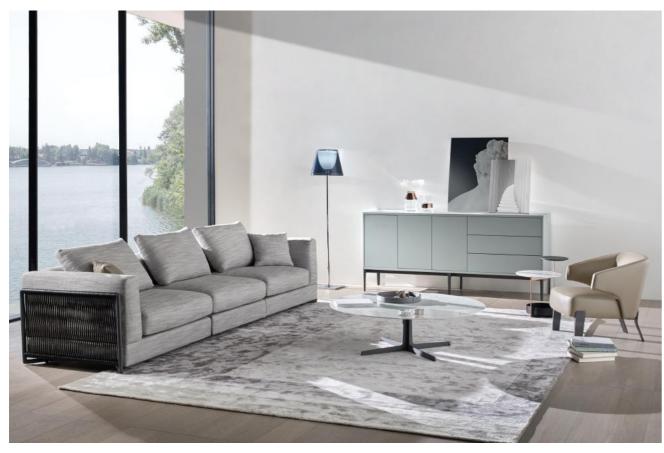

# ELAN(New) Sofa

Modern and modular, the ELAN(New) scales seamlessly from small apartments to expansive lobbies, providing impactful design no matter the size.

Coupled with the series' signature, (optional), two-toned upholstery, the Elan's flexible components allow for much customization in configuration. Nestling in the built-in Eco leather wrapped wooden table with soft-close drawer, between tightly fitted fiber topped high-resilient foam seats, the Elan Sofa instantly becomes as practical as it is striking. Available in sofa and sectional configurations with your choice of fabric (removable), leather, or fabric and leather combination upholstery.