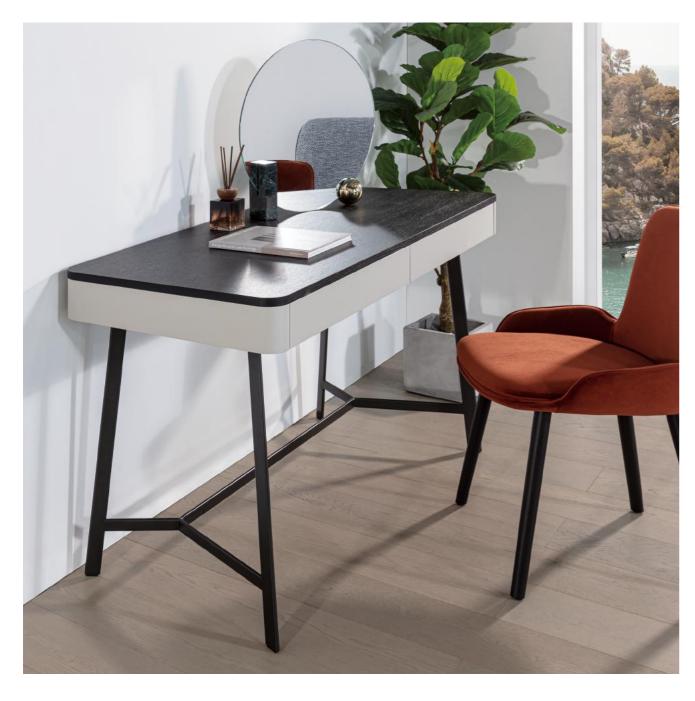

# **WITTY Desk**

The Witty Desk aims to assimilate your home office seamlessly with the rest of your home. With gently curved corners and a simplistic frame, the Witty Desk remains unpretentious yet it is anything but boring.

Available in two sizes, the table top is well equipped with two convenient drawers, and is offered in two color combinations.