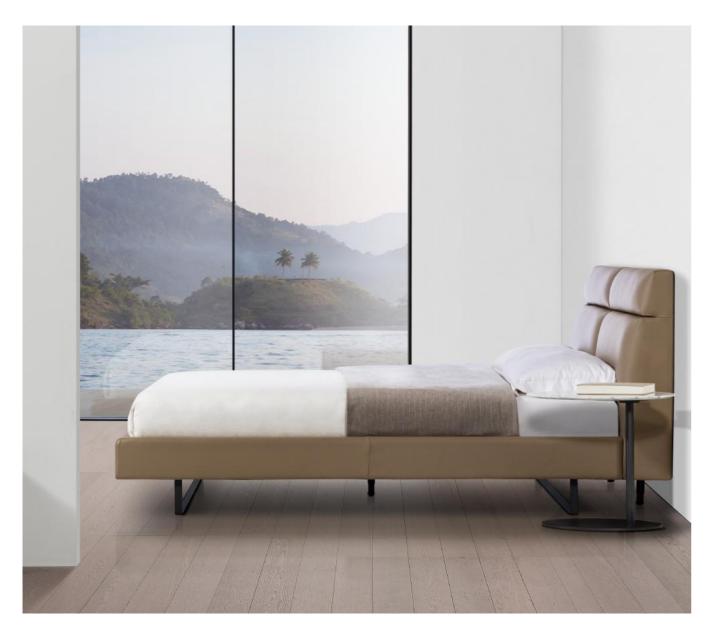

# **AMOR Bed**

The soft AMOR bed provides a "suspended" design that ensures relaxation, as well as a double folded tight back which gives shoulders and waist better support.

Steel-framed beech wood slat with narrow rib gaps is friendly to the pocket spring mattress. Available in Fabric or Leather options. Fabric covers removable on Velcro.