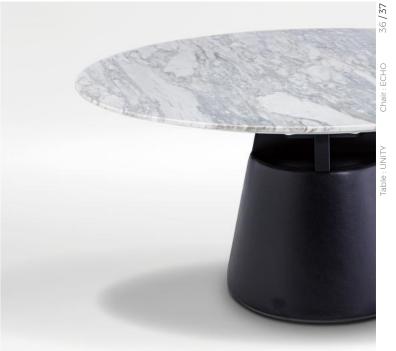

# **UNITY Table**

# Clean and sophisticated, the Unity Table invites friends and family to gather.

The table base is fully upholstered in durable Eco-leather, while the top is available in several sizes and two functional variations. There is a version (C05B0804 / C05B0805) that has a built-in Lazy Susan, which can be raised using a remote-controlled lift mechanism, allowing for ease of cleaning. The Unity's timeless design is sure to take center stage in your dining room.