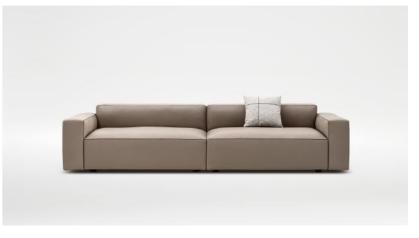

# **EPIC Sofa**

An armless designed sofa with flexible modular configurations and highly customizable properties. The Epic Sofa even showcases the newest technologies, with a compatible wireless charger on the storage unit.

Epic offers a complete line-up of armless elements with the option of adding armrests that comes available in a fully upholstered version or a wood + Eco-Leather combination.

Presenting ample versatility, the Epic can be effortlessly configured for smaller intimate spaces, to scale up to accommodate for large entertainment gatherings.