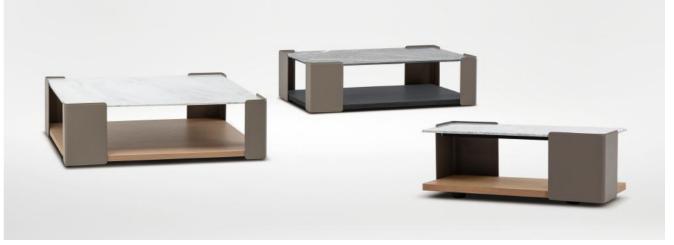

# **SPIN Coffee Table**

The Spin Collection's design is derived from inspirations of handmade metal sculptures, combining creative artistic aesthetics with daily function all in one.

Each Spin table base is hand molded out of a piece of steel, and finely finished off with a black metallic paint, or Eco-leather. The top is available in various marbles, or smoke grey glass finish.