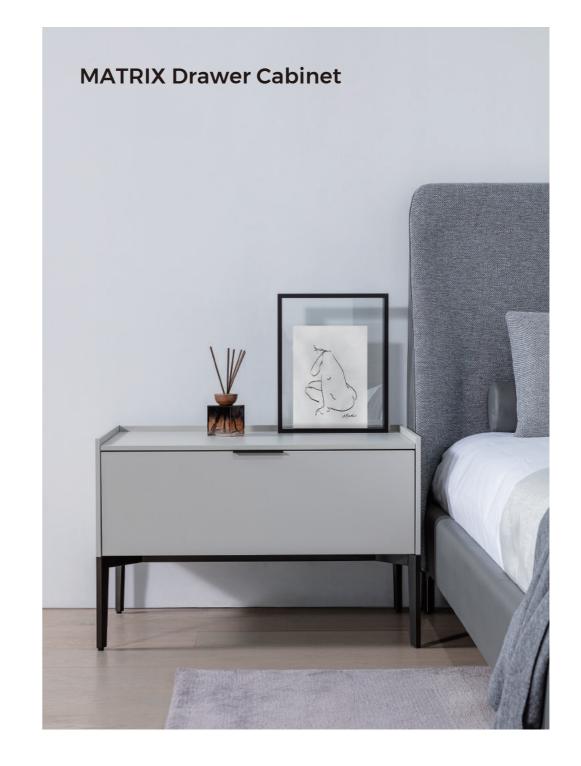

Grey Oak veneer, the Time mirror automatically lights up with integrated LED lighting.





# **CONTENT Cabinet**

The Content Cabinet 03/04 is a modern take on clean, thoughtful storage solutions.

With offerings in generous yet stylish proportions, Content cabinet are sure to find a home in the contemporary living room.

# **SOHO Chair**

This is perfectly scaled for any space, and truly fitting regardless of the design aesthetic at hand.

Sitting upright, supportive, and comfortable, the Soho Chair combines classical lines with a modern expression. With sweeping subtle curves, the Soho comes available in two options: the wood leg version offers warmth and a sense of calm, whilst the metal leg version (swivel) delivers a swanky allure. Available in your choice of fabric or leather.