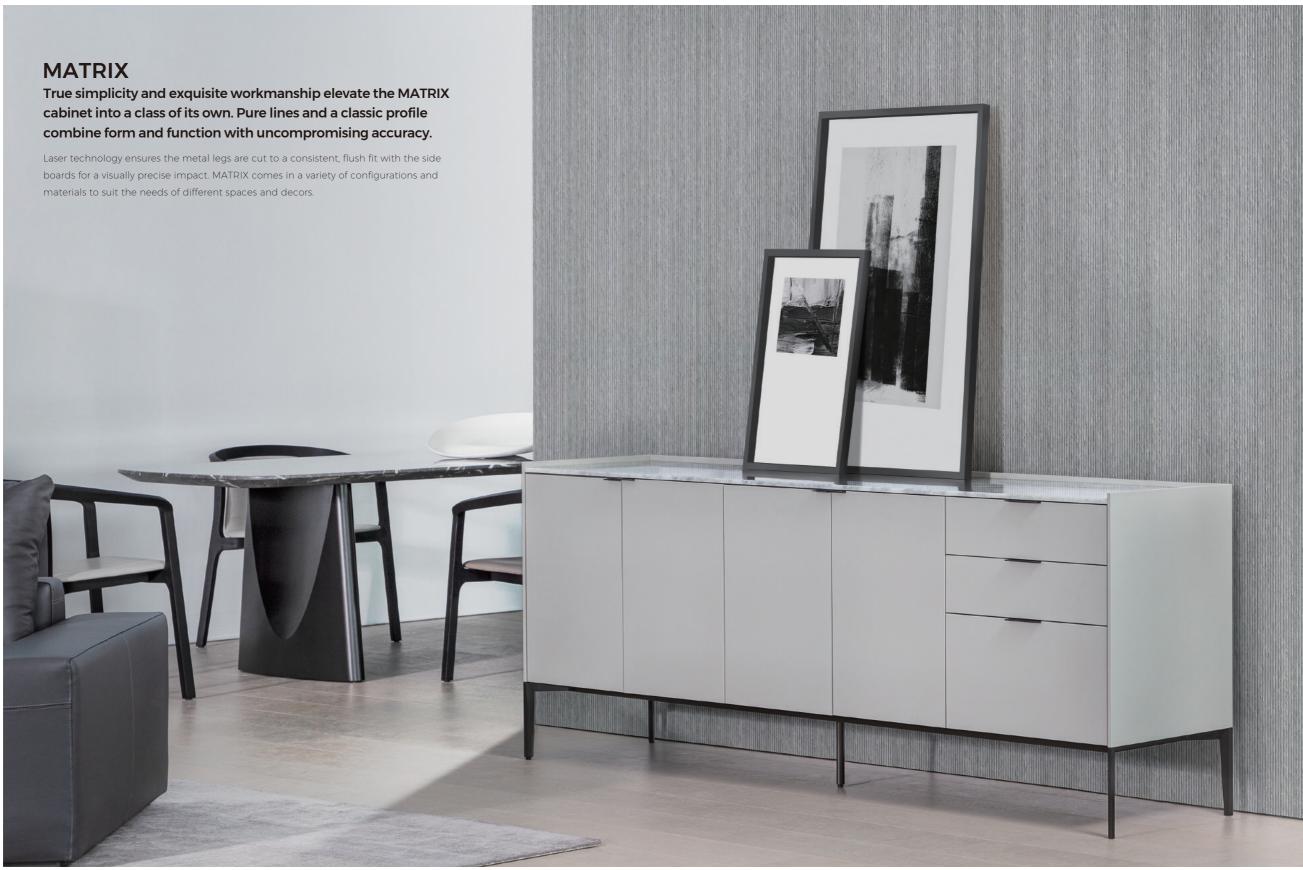

in Grey Oak veneer, the Time mirror automatically lights up with integrated LED lighting.





# **CONTENT Cabinet**

The Content Cabinet 03/04 is a modern take on clean, thoughtful storage solutions.

With offerings in generous yet stylish proportions, Content cabinet are sure to find a home in the contemporary living room.

# **SOHO Chair**

This is perfectly scaled for any space, and truly fitting regardless of the design aesthetic at hand.

Sitting upright, supportive, and comfortable, the Soho Chair combines classical lines with a modern expression. With sweeping subtle curves, the Soho comes available in two options: the wood leg version offers warmth and a sense of calm, whilst the metal leg version (swivel) delivers a swanky allure. Available in your choice of fabric or leather.