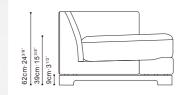

# **EASYTIME Sofa**

Striking the perfect balance between Contemporary and Cool, the Easytime sofa series provides warmth and comfort to a modern minimalistic aesthetic.

The Easytime Sofa frames softly rounded edges nicely. Fitted feather down filled back cushions add a refined definition to the plush sit of the feather and polyester fiber topped high-resilient polyurethane foam seat. Available as a chair, sofa or in multiple sectional configurations with your choice of fabric (removable) or leather upholstery.

SOFA EASYTIME

AMOR (New) Sofa

Specifications

With a streamlined silhouette and a clean base, the Teri Table is the perfect complement in any space.

The slimmer sister to the Amor Sofa, the Amor (New) sofa series maintains the

#### Configuration:

#### Specifications