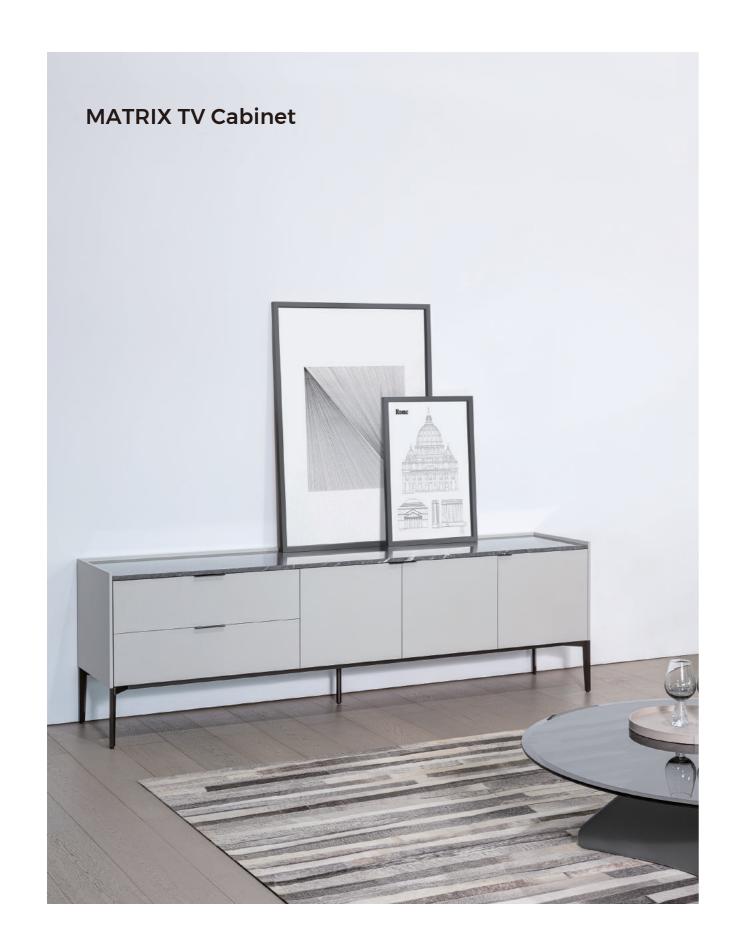

n Grey Oak veneer, the Time mirror automatically lights up with integrated LED lighting.





# **CONTENT Cabinet**

The Content Cabinet 03/04 is a modern take on clean, thoughtful storage solutions.

With offerings in generous yet stylish proportions, Content cabinet are sure to find a home in the contemporary living room.

# **SOHO Chair**

This is perfectly scaled for any space, and truly fitting regardless of the design aesthetic at hand.

Sitting upright, supportive, and comfortable, the Soho Chair combines classical lines with a modern expression. With sweeping subtle curves, the Soho comes available in two options: the wood leg version offers warmth and a sense of calm, whilst the metal leg version (swivel) delivers a swanky allure. Available in your choice of fabric or leather.