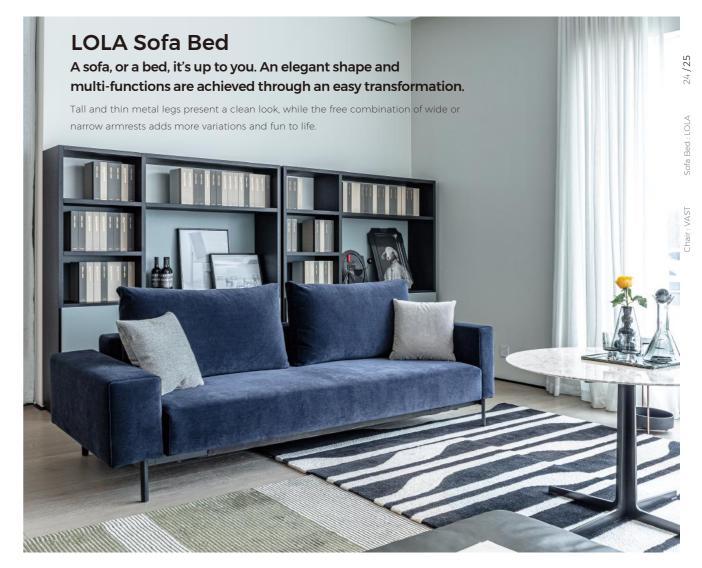

# **EPIC Sofa**

An armless designed sofa with flexible modular configurations and highly customizable properties. The Epic Sofa even showcases the newest technologies, with a compatible wireless charger on the storage unit.

Epic offers a complete line-up of armless elements with the option of adding armrests that comes available in a fully upholstered version or a wood + Eco-Leather combination.

Presenting ample versatility, the Epic can be effortlessly configured for smaller intimate spaces, to scale up to accommodate for large entertainment gatherings.