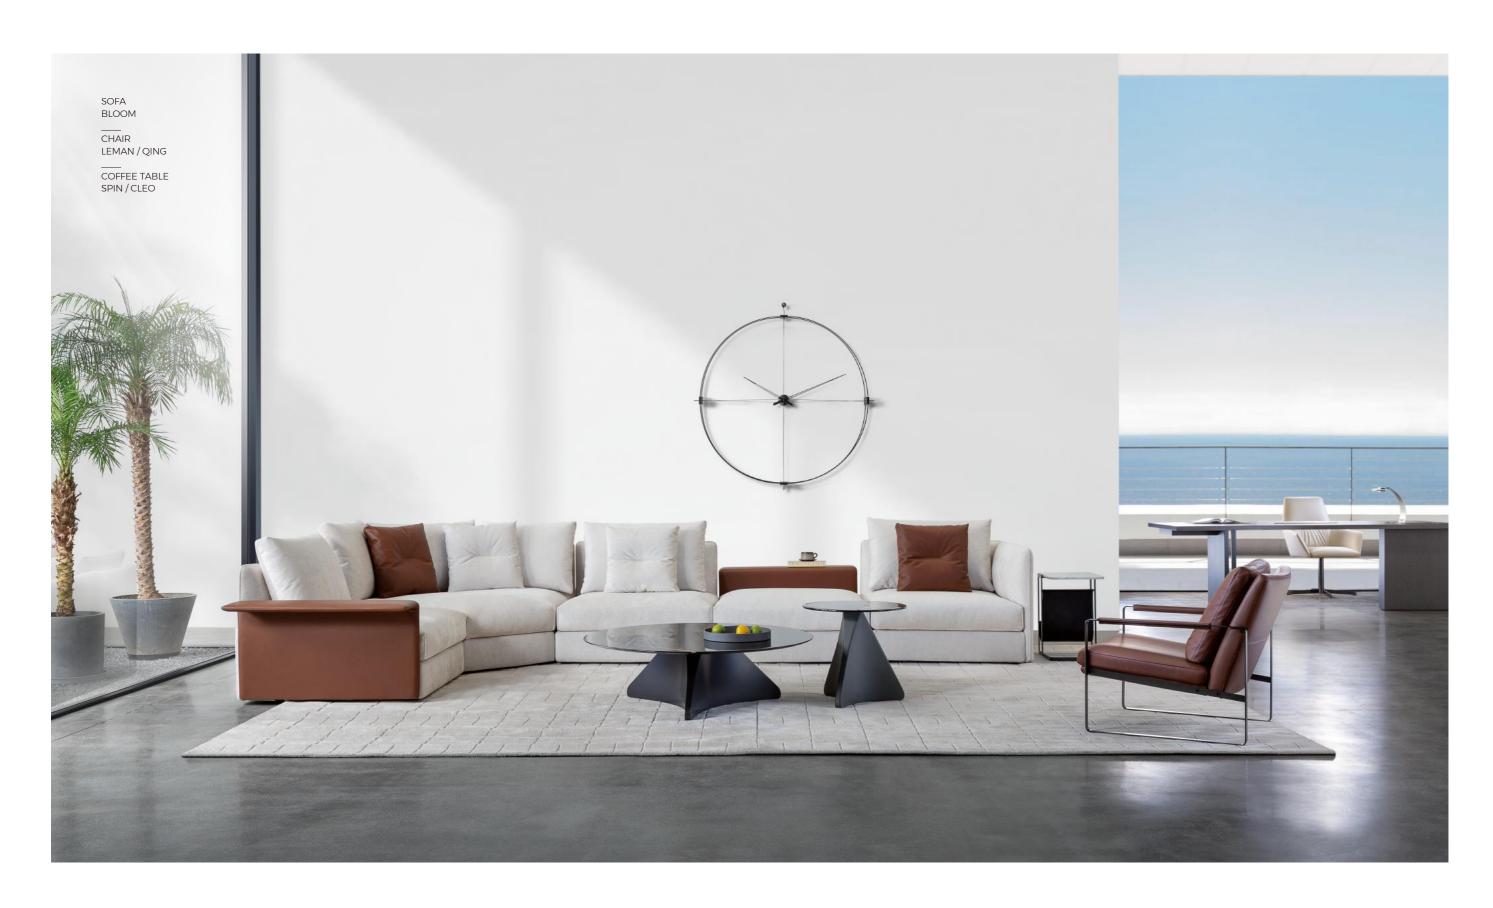

# With simple lines, slender backrests, and tailored armrests, the Bloom Sofa series is a timeless classic to any space.

L-shaped arm components conveniently boosts versatility as well as flexibility to various configurations. Hexagon corner models allow for limitless combinations. Gorgeous leather wrapped armrests not only make for an impressive design statement, but it also doubles up as an easy-access side table. Tailored to perfection, tufted cushions add a hint of classic to this otherwise very contemporary flair. Available in numerous modular components: arm sofas, armless sofas, hexagon corner sofas, chaises, and ottomans to create flexible configurations with your choice of fabric (removable), or leather upholstery.

# **QING Chair**

Like a piece of paper folding, the Qing Chair looks as though a single piece of paper was creased at the arms, back and headrest to provide comfort in addition to design.

Filled with integrally-molded polyurethane foam, the crisp lines of the Qing Chair are softened giving supple support to the back and seat. Whether on a Grey Oak wood frame or on a swiveling Black Titanium base, the Qing series can be done in your choice of fabric, leather or a combination of the two; the options are endless. Also available in a low back version or with an optional ottoman.

# **LEMAN Chair**

The epitome of modern design, the sharp masculine lines of the Leman chair are a welcome addition to interiors ranging from mid-century to contemporary.

Available with darkened steel frame, your choice of fabric or leather upholsters seat cushions layered with high resilient foam and feather and an optional loose back pillow filled with a feather-down blend.