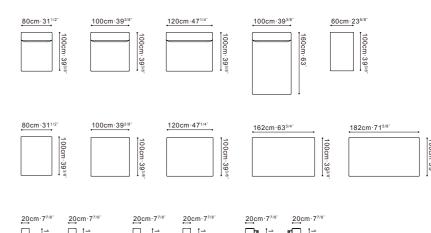

# **EPIC Sofa**

An armless designed sofa with flexible modular configurations and highly customizable properties. The Epic Sofa even showcases the newest technologies, with a compatible wireless charger on the storage unit.

Epic offers a complete line-up of armless elements with the option of adding armrests that comes available in a fully upholstered version or a wood + Eco-Leather combination.

Presenting ample versatility, the Epic can be effortlessly configured for smaller intimate spaces, to scale up to accommodate for large entertainment gatherings.