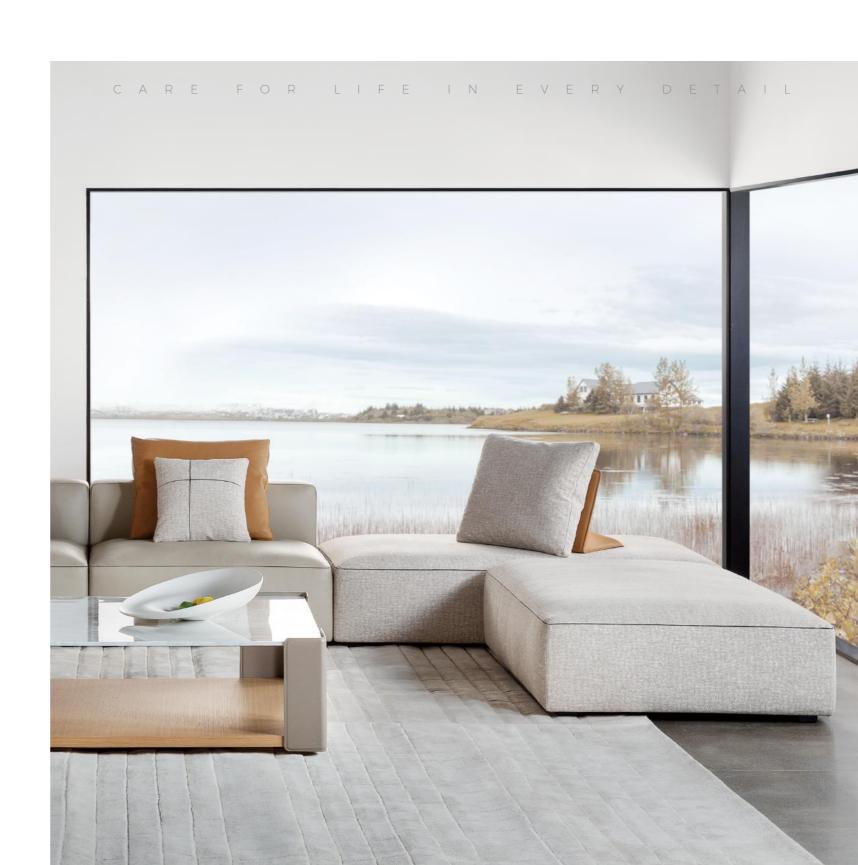

# **EPIC Sofa**

An armless designed sofa with flexible modular configurations and highly customizable properties. The Epic Sofa even showcases the newest technologies, with a compatible wireless charger on the storage unit.

Epic offers a complete line-up of armless elements with the option of adding armrests that comes available in a fully upholstered version or a wood + Eco-Leather combination.

Presenting ample versatility, the Epic can be effortlessly configured for smaller intimate spaces, to scale up to accommodate for large entertainment gatherings.