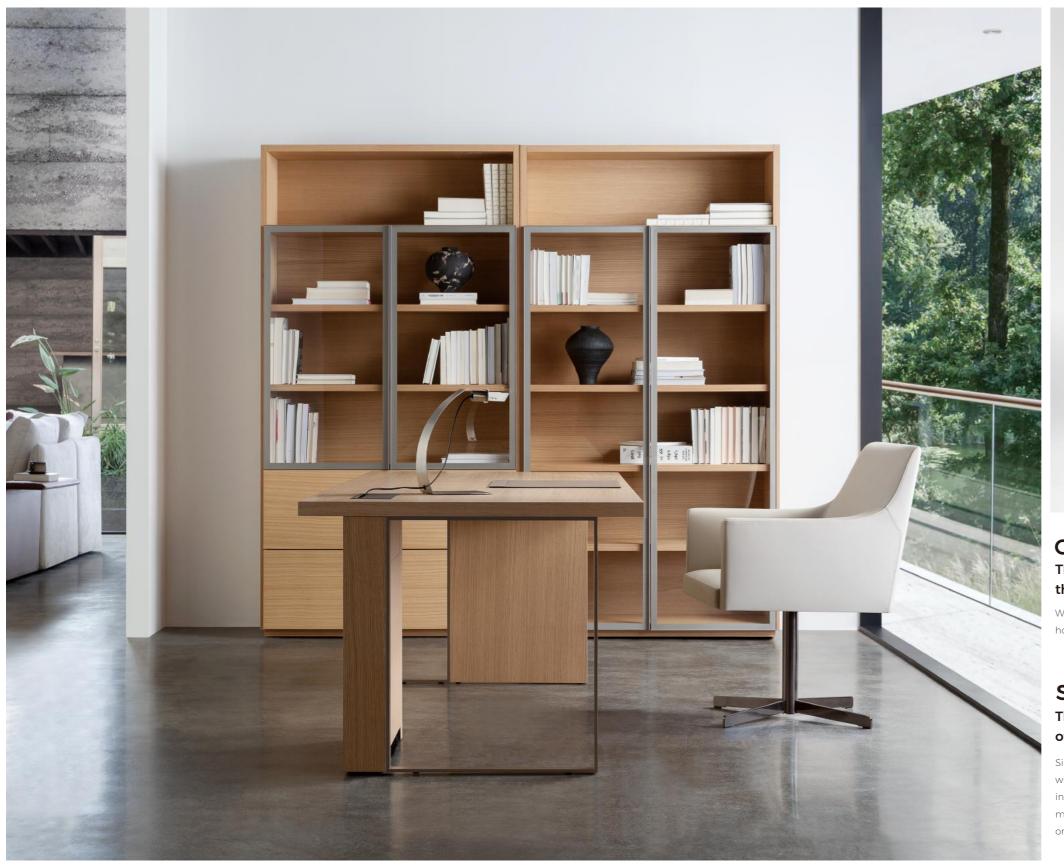

# **CONTENT Cabinet**

The Content Cabinet 03/04 is a modern take on clean, thoughtful storage solutions.

With offerings in generous yet stylish proportions, Content cabinet are sure to find a home in the contemporary living room.