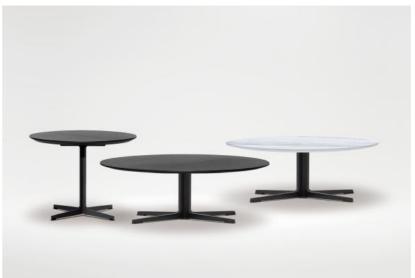

# **SPIN Coffee Table**

The Spin Collection's design is derived from inspirations of handmade metal sculptures, combining creative artistic aesthetics with daily function all in one.

Each Spin table base is hand molded out of a piece of steel, and finely finished off with a black metallic paint, or Eco-leather. The top is available in various marbles, or smoke grey glass finish.