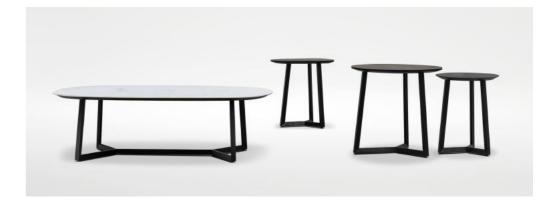

In addition, the Amor (New) Sofa introduces curved, armless components to the line-up allowing for

sofa and sectional configurations with your choice of fabric (removable) or leather upholstery.

The charming and practical Teri Tables is available in four sizes. These complementary coffee and side tables may be displayed individually, or nested for maximum functionality. The Teri base is sturdily constructed on a solid Ash Wood frame and supports a Grey Oak, Natural Oak or Ceramic surface top.