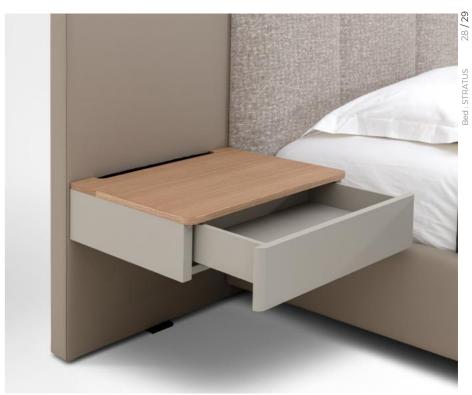

# **MELODY Bed**

The Melody Bed's signature design is in its beautifully tapered headboard, which is both elegant yet functional. It's perfectly inviting silhouette demonstrates perfection from every angle.

With impeccably streamlined proportions, the Melody Bed is available in all fabric, all leather, or fabric + leather combinations. The sound structure is well supported by four glossy grey metal legs.