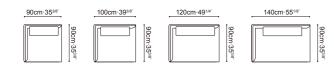

# **SPIN Coffee Table**

The Spin Collection's design is derived from inspirations of handmade metal sculptures, combining creative artistic aesthetics with daily function all in one.

Each Spin table base is hand molded out of a piece of steel, and finely finished off with a black metallic paint, or Eco-leather. The top is available in various marbles, or smoke grey glass finish.

# **SPIN Table**

The Spin Collection's design is derived from inspirations of handmade metal sculptures, combining creative artistic aesthetics with daily function all in one.

Each Spin Dining Table base is hand molded out of a piece of steel, and finished off with a black metallic paint, or Eco-leather. The top is available in various marbles, or smoke grey glass finish. The Spin Dining Table comes in two rectangular sizes and three round sizes.