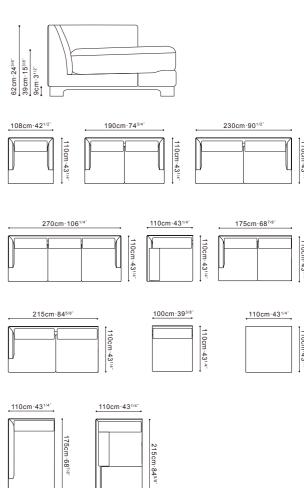

# **EASYTIME Sofa**

Striking the perfect balance between Contemporary and Cool, the Easytime sofa series provides warmth and comfort to a modern minimalistic aesthetic.

The Easytime Sofa frames softly rounded edges nicely. Fitted feather down filled back cushions add a refined definition to the plush sit of the feather and polyester fiber topped high-resilient polyurethane foam seat. Available as a chair, sofa or in multiple sectional configurations with your choice of fabric (removable) or leather upholstery.

SOFA EASYTIME

AMOR (New) Sofa

Specifications

With a streamlined silhouette and a clean base, the Teri Table is the perfect complement in any space.

The slimmer sister to the Amor Sofa, the Amor (New) sofa series maintains the

#### Configuration:

#### Specifications