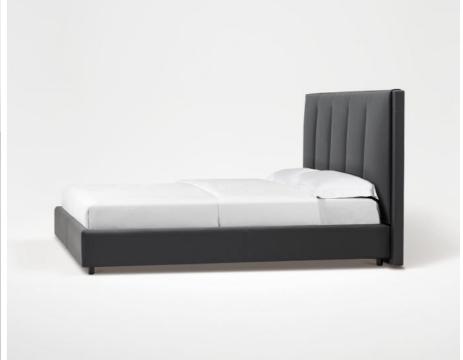

# **MELODY Bed**

The Melody Bed's signature design is in its beautifully tapered headboard, which is both elegant yet functional. It's perfectly inviting silhouette demonstrates perfection from every angle.

With impeccably streamlined proportions, the Melody Bed is available in all fabric, all leather, or fabric + leather combinations. The sound structure is well supported by four glossy grey metal legs.