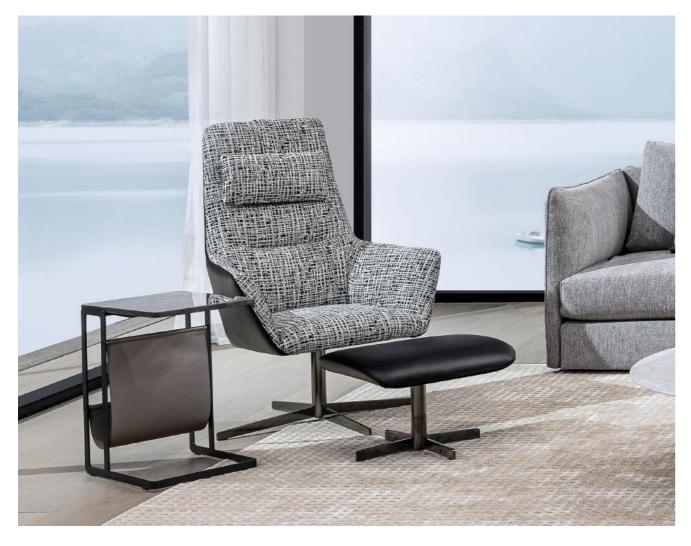

# **QING Chair**

Like a piece of paper folding, the Qing Chair looks as though a single piece of paper was creased at the arms, back and headrest to provide comfort in addition to design.

Filled with integrally-molded polyurethane foam, the crisp lines of the Qing Chair are softened giving supple support to the back and seat. Whether on a Grey Oak wood frame or on a swiveling Black Titanium base, the Qing series can be done in your choice of fabric, leather or a combination of the two; the options are endless. Also available in a low back version or with an optional ottoman.