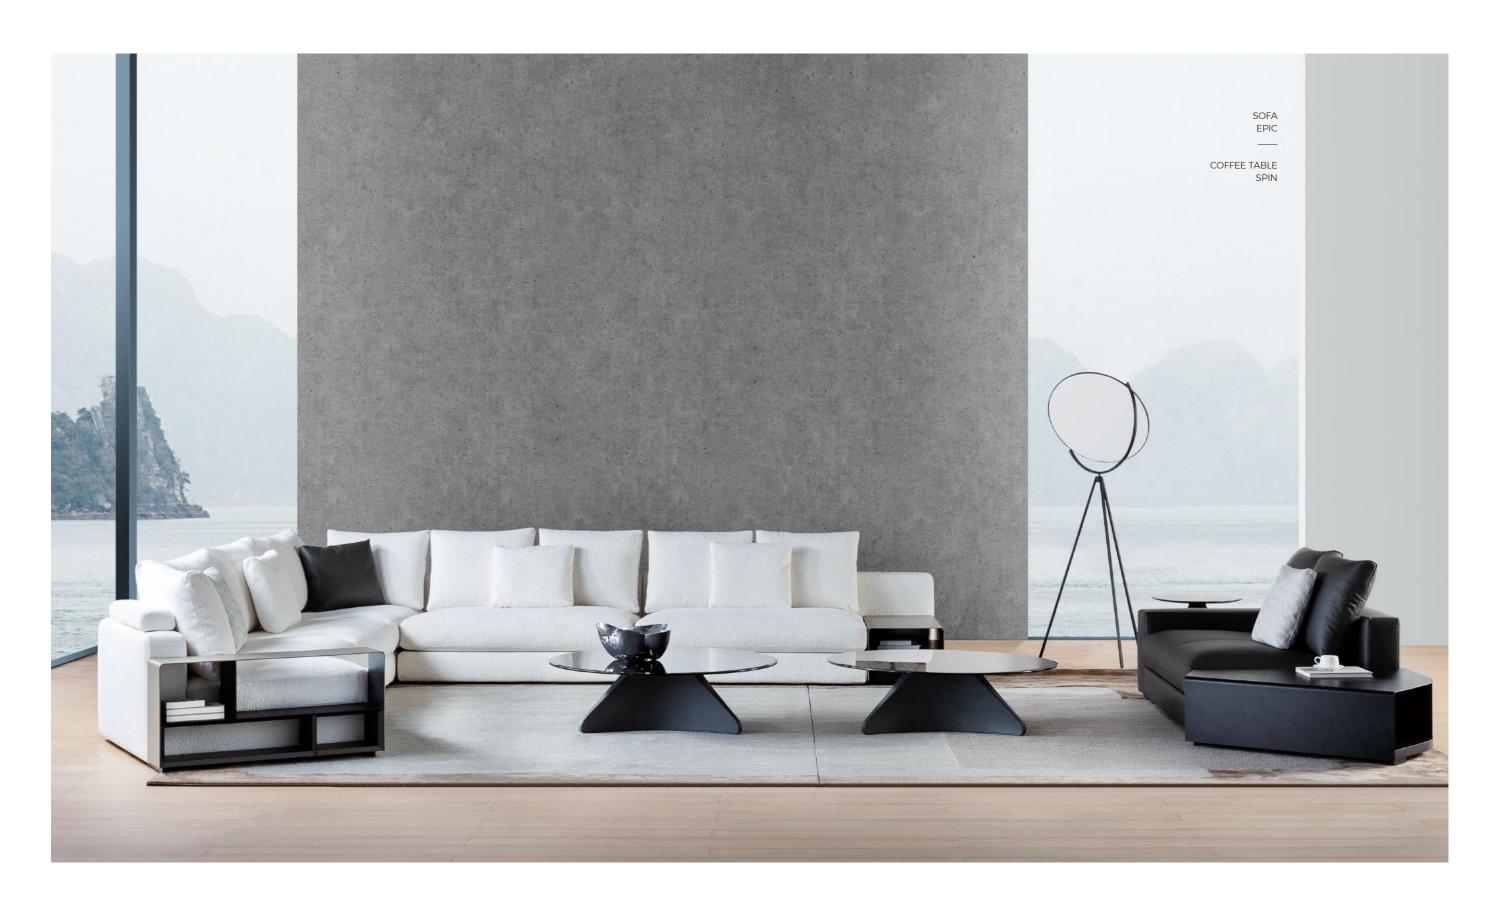

# **EPIC Sofa**

An armless designed sofa with flexible modular configurations and highly customizable properties. The Epic Sofa even showcases the newest technologies, with a compatible wireless charger on the storage unit.

Epic offers a complete line-up of armless elements with the option of adding armrests that comes available in a fully upholstered version or a wood + Eco-Leather combination.

Presenting ample versatility, the Epic can be effortlessly configured for smaller intimate spaces, to scale up to accommodate for large entertainment gatherings.

# **SPIN Coffee Table**

The Spin Collection's design is derived from inspirations of handmade metal sculptures, combining creative artistic aesthetics with daily function all in one.

Each Spin table base is hand molded out of a piece of steel, and finely finished off with a black metallic paint, or Eco-leather. The top is available in various marbles, or smoke grey glass finish.