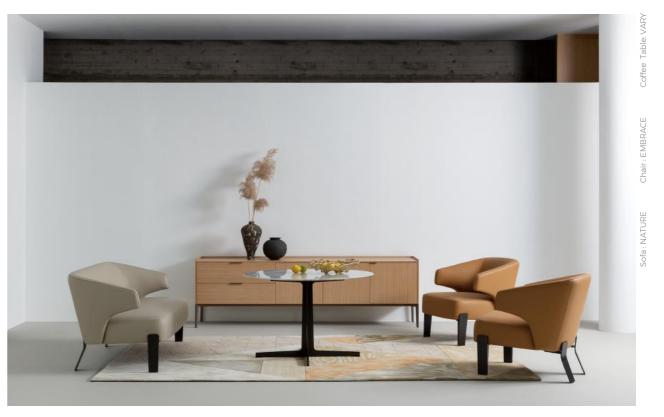

## **NATURE Sofa**

Simplicity at its finest the Nature Sofa isn't designed to distract but to add to its surroundings. With simple lines the Nature Sofa's modular components allow for boundless configurations meeting the needs of every unique space without compromise.

The frame is constructed of solid birch wood with plywood reinforcements, paired with cross woven elastic webbing, all providing support to the feather down wrapped polyurethane foam cushions. Available in sofa and sectional configurations with your choice of fabric (removable) or leather upholstery.

## **EMBRACE Chair**

#### The plump, amiable shape looks particularly warm and comforting.

Metal legs highlight its fashion taste. It can be used for business or leisure, for one or two people, to depict a comfortable, easygoing life.

# **VARY Coffee Table**

### The Vary table offers an under stated modern profile in many versatile proportions.

This popular line has been expanded to include a Side, Coffee, Bistro, and Console Table - all in Vary's distinct slim metal base and luxe top options. Finished in black metallic paint, Vary's cross-barred base is constructed of steel and topped with plastic glides for easy maneuvering. The top may be finished in Grey Oak veneer, or marble