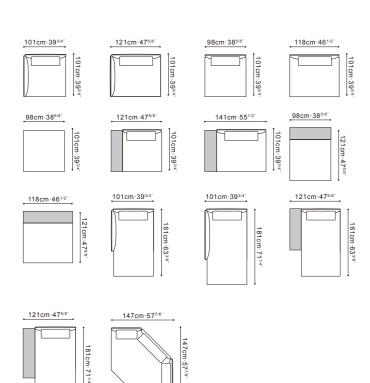

Natural Oak or Ceramic surface top.







# **BLOOM Sofa**

# With simple lines, slender backrests, and tailored armrests, the Bloom Sofa series is a timeless classic to any space.

L-shaped arm components conveniently boosts versatility as well as flexibility to various configurations. Hexagon corner models allow for limitless combinations. Gorgeous leather wrapped armrests not only make for an impressive design statement, but it also doubles up as an easy-access side table. Tailored to perfection, tufted cushions add a hint of classic to this otherwise very contemporary flair. Available in numerous modular components: arm sofas, armless sofas, hexagon corner sofas, chaises, and ottomans to create flexible configurations with your choice of fabric (removable), or leather upholstery.









# **QING Chair**

Like a piece of paper folding, the Qing Chair looks as though a single piece of paper was creased at the arms, back and headrest to provide comfort in addition to design.

Filled with integrally-molded polyurethane foam, the crisp lines of the Qing Chair are softened giving supple support to the back and seat. Whether on a Grey Oak wood frame or on a swiveling Black Titanium base, the Qing series can be done in your choice of fabric, leather or a combination of the two; the options are endless. Also available in a low back version or with an optional ottoman.



CAMPRICH / www.camerichusa.com

# **LEMAN Chair**

The epitome of modern design, the sharp masculine lines of the Leman chair are a welcome addition to interiors ranging from mid-century to contemporary.

Av