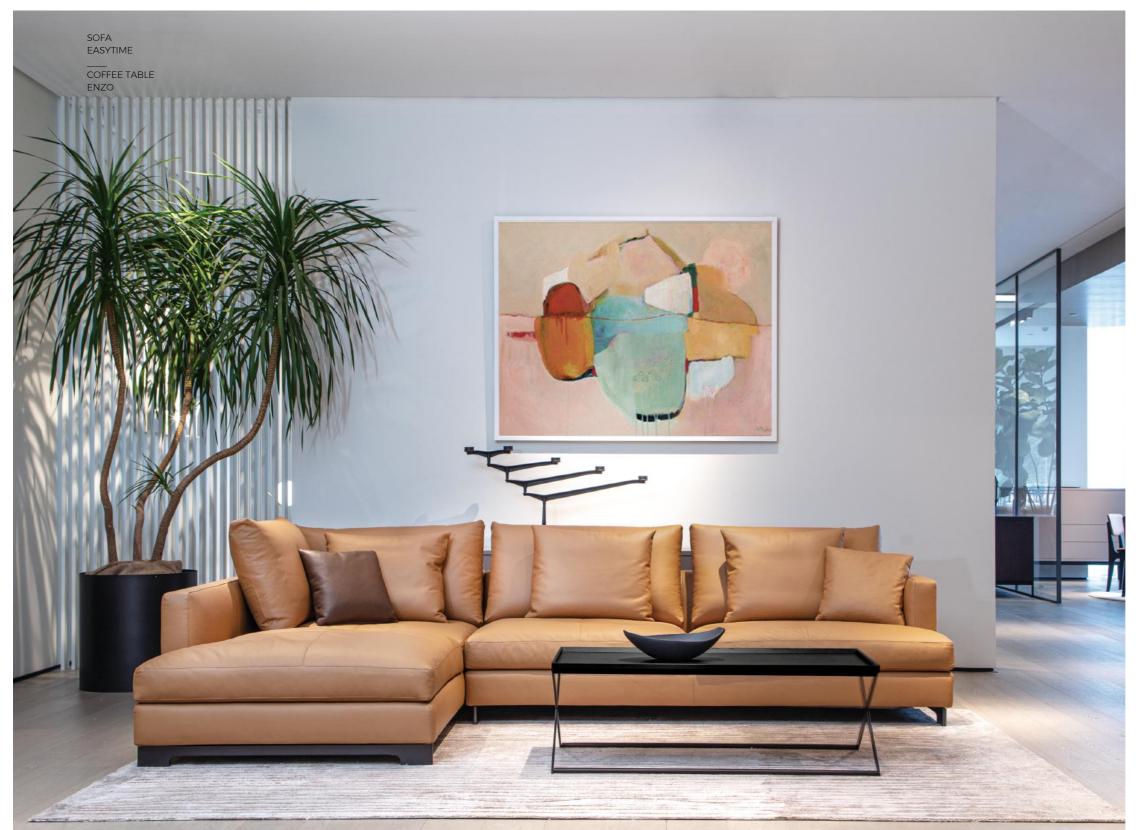

# **EASYTIME Sofa**

Striking the perfect balance between Contemporary and Cool, the Easytime sofa series provides warmth and comfort to a modern minimalistic aesthetic.

The Easytime Sofa frames softly rounded edges nicely. Fitted feather down filled back cushions add a refined definition to the plush sit of the feather and polyester fiber topped high-resilient polyurethane foam seat. Available as a chair, sofa or in multiple sectional configurations with your choice of fabric (removable) or leather upholstery.