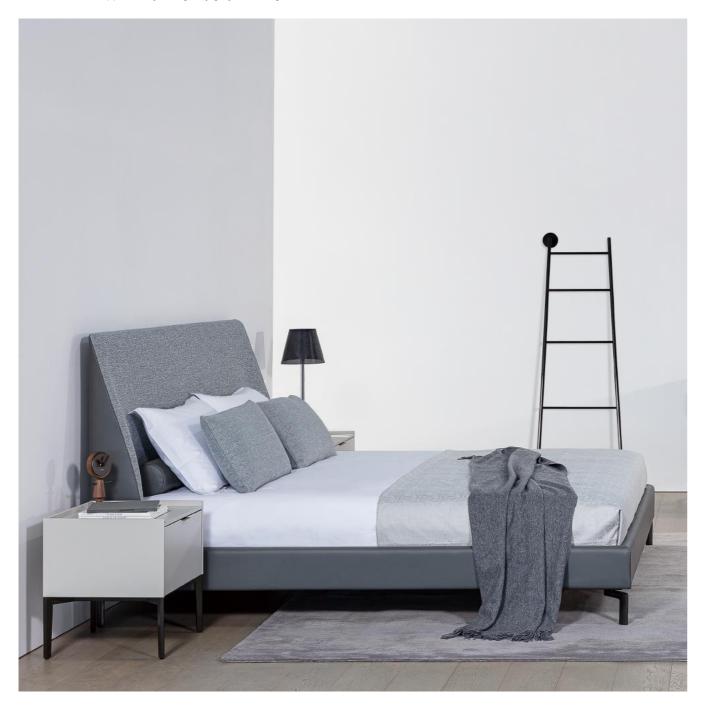

# **MELODY Bed**

The Melody Bed's signature design is in its beautifully tapered headboard, which is both elegant yet functional. It's perfectly inviting silhouette demonstrates perfection from every angle.

With impeccably streamlined proportions, the Melody Bed is available in all fabric, all leather, or fabric + leather combinations. The sound structure is well supported by four glossy grey metal legs.