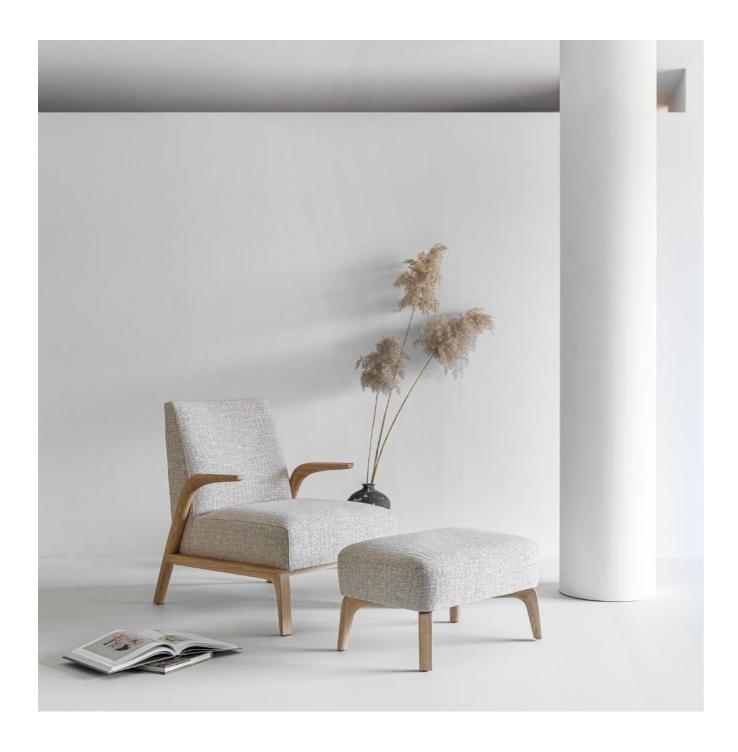

# **VENUS Chair**

Sensitive, elegant Venus chair makes a grand statement with its sweeping arms and delicately rounded edges.

Venus' modern base and arms in black walnut wood or natural oak, perfectly offset its remarkably comforting back and seat cushions.

Formed from polyurethane foam, these dense cushions guarantee coziness and years of durability. Sink in to the Venus chair and stretch out with the matching ottoman – all available in a full selection of fabric and leather upholstery ranges.