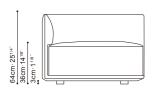

# **SPIN Coffee Table**

The Spin Collection's design is derived from inspirations of handmade metal sculptures, combining creative artistic aesthetics with daily function all in one.

Each Spin table base is hand molded out of a piece of steel, and finely finished off with a black metallic paint, or Eco-leather. The top is available in various marbles, or smoke grey glass finish.

# **SPIN Table**

The Spin Collection's design is derived from inspirations of handmade metal sculptures, combining creative artistic aesthetics with daily function all in one.

Each Spin Dining Table base is hand molded out of a piece of steel, and finished off with a black metallic paint, or Eco-leather. The top is available in various marbles, or smoke grey glass finish. The Spin Dining Table comes in two rectangular sizes and three round sizes.