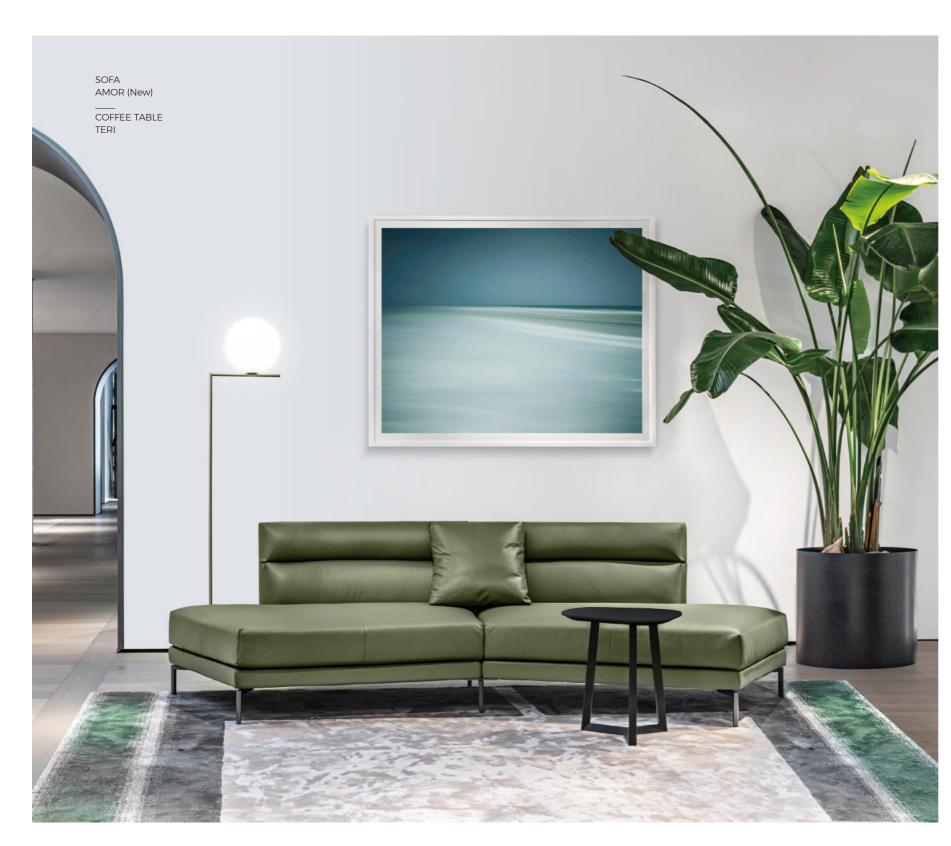

SOFA EASYTIME

AMOR (New) Sofa

Specifications

With a streamlined silhouette and a clean base, the Teri Table is the perfect complement in any space.

The slimmer sister to the Amor Sofa, the Amor (New) sofa series maintains the

same design and comfort as its older sibling, while minimizing overall depth.

semi-circular and 'wave' like configurations. The unique shapes and tightly fitted, rolled back are capped by Metallic Grey painted Steel legs; a simplified leg showing strength doesn't have to be bulky. Available in

In addition, the Amor (New) Sofa introduces curved, armless components to the line-up allowing for

sofa and sectional configurations with your choice of fabric (removable) or leather upholstery.

The charming and practical Teri Tables is available in four sizes. These complementary coffee and side tables may be displayed individually, or nested for maximum functionality. The Teri base is sturdily constructed on a solid Ash Wood frame and supports a Grey Oak, Natural Oak or Ceramic surface top.