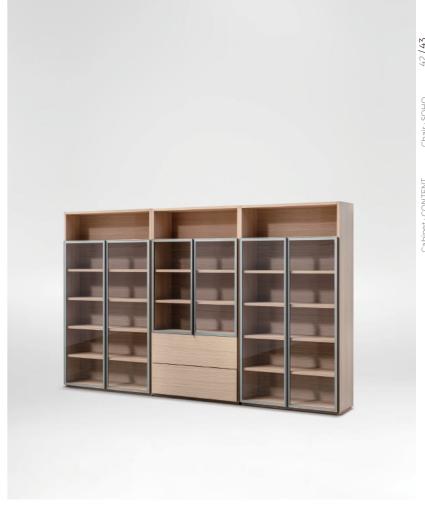

# **CONTENT Cabinet**

The Content Cabinet 03/04 is a modern take on clean, thoughtful storage solutions.

With offerings in generous yet stylish proportions, Content cabinet are sure to find a home in the contemporary living room.