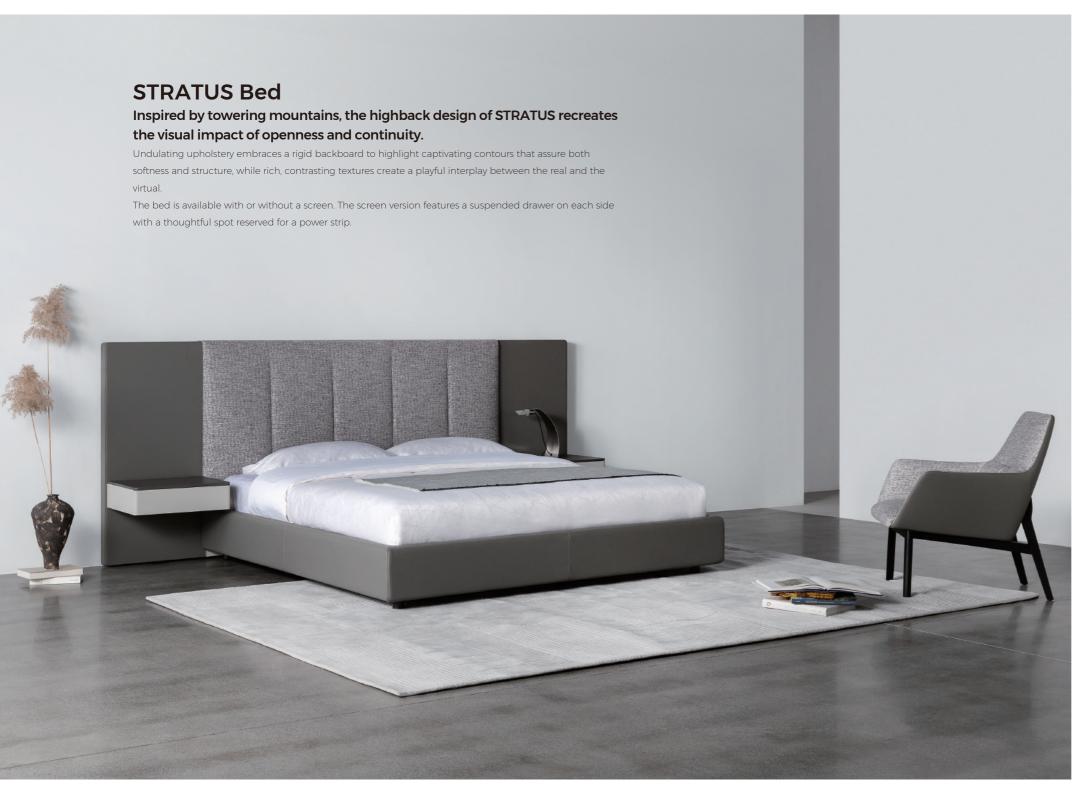

# **MELODY Bed**

The Melody Bed's signature design is in its beautifully tapered headboard, which is both elegant yet functional. It's perfectly inviting silhouette demonstrates perfection from every angle.

With impeccably streamlined proportions, the Melody Bed is available in all fabric, all leather, or fabric + leather combinations. The sound structure is well supported by four glossy grey metal legs.