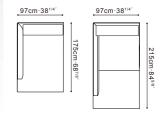

ions.

Formed from polyurethane foam, these dense cushions guarantee coziness and years of durability. Sink in to the Venus chair and stretch out with the matching ottoman – all available in a full selection of fabric and leather upholstery ranges.







# **EASYTIME Sofa**

Striking the perfect balance between Contemporary and Cool, the Easytime sofa series provides warmth and comfort to a modern minimalistic aesthetic.

The Easytime Sofa frames softly rounded edges nicely. Fitted feather down filled back cushions add a refined definition to the plush sit of the feather and polyester fiber topped high-resilient polyurethane foam seat. Available as a chair, sofa or in multiple sectional configurations with your choice of fabric (removable) or leather upholstery.







SOFA EASYTIME













AMOR (New) Sofa

Specifications

With a streamlined silhouette and a clean base, the Teri Table is the perfect complement in any space.

The slimmer sister to the Amor Sofa, the Amor (New) sofa series maintains the

same design and comfort as its older sibling, while minimizing overall depth.

semi-circular and 'wave' like configurations. The unique shapes and tightly fitted, rolled back are capped by Metallic Grey painted Steel legs; a simplified leg showing strength doesn't have to be bulky. Available in

In addition, the Amor (New) Sofa introduces curved, armless components to the line-up allowing for

sofa and sectional configurations with your choice of fabric (removable) or leather upholstery.

The charming and practical Teri Tables is available in four sizes. These complemen