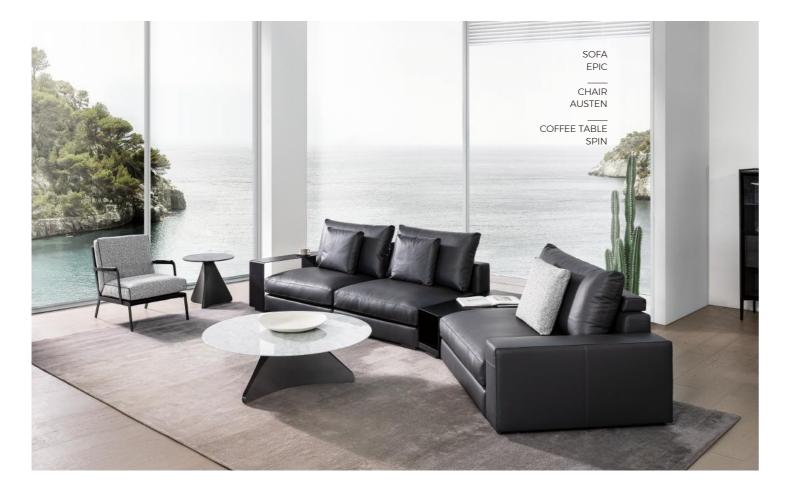

# **EPIC Sofa**

An armless designed sofa with flexible modular configurations and highly customizable properties. The Epic Sofa even showcases the newest technologies, with a compatible wireless charger on the storage unit.

Epic offers a complete line-up of armless elements with the option of adding armrests that comes available in a fully upholstered version or a wood + Eco-Leather combination.

Presenting ample versatility, the Epic can be effortlessly configured for smaller intimate spaces, to scale up to accommodate for large entertainment gatherings.

# **AUSTEN Chair**

With its crisply tailored upholstery, and architectural stance the Austen collection offers comfort without compromising in design

Available in both a daybed and a lounge chair version; the Austen Chair is available in all leather, or fabric + leather combination. When fabric + leather combination is selected, the leather is luxuriously upholstered on the back, bottom frame, armrest, as well as the piping on the cushion. The black metallic steel frame is highly durable, while cushions consist of high-resilient foam with feather down layer.

# **SPIN Coffee Table**

The Spin Collection's design is derived from inspirations of handmade metal sculptures, combining creative artistic aesthetics with daily function all in one.

Each Spin table base is hand molded out of a piece of steel, and finely finished off with a black metallic paint, or Eco-leather. The top is available in various marbles, or smoke grey glass finish.