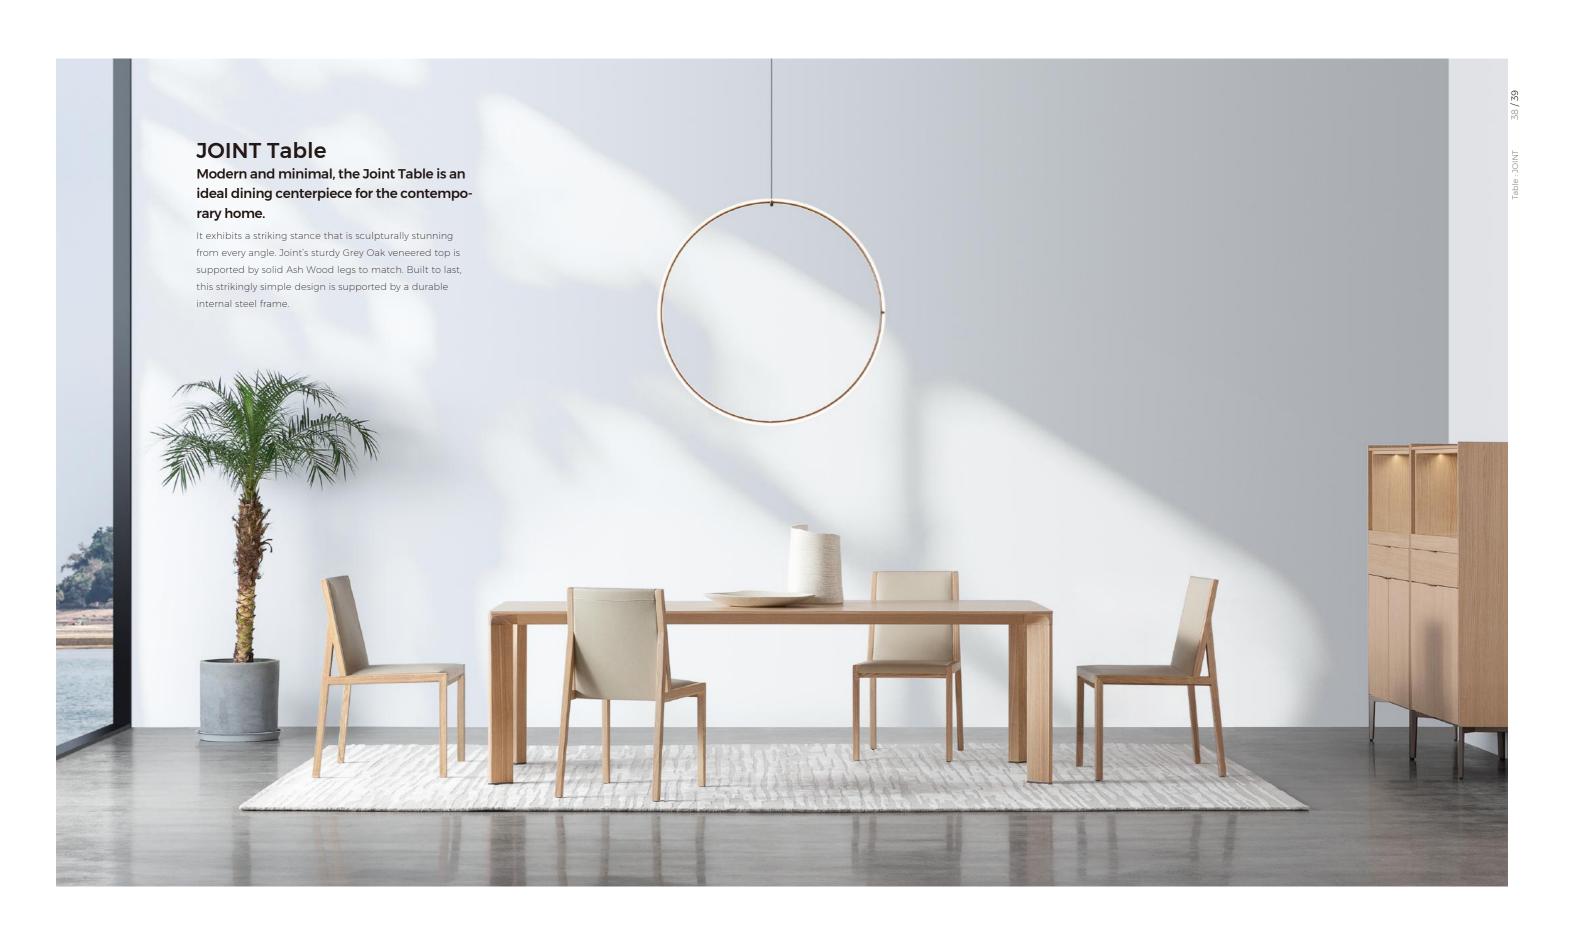

In addition, the Amor (New) Sofa introduces curved, armless components to the line-up allowing for

sofa and sectional configurations with your choice of fabric (removable) or leather upholstery.

The charming and practical Teri Tables is available in four sizes. These complementary coffee and side tables may be displayed individually, or nested for maximum functionality. The Teri base is sturdily constructed on a solid Ash Wood frame and supports a Grey Oak, Natural Oak or Ceramic surface top.