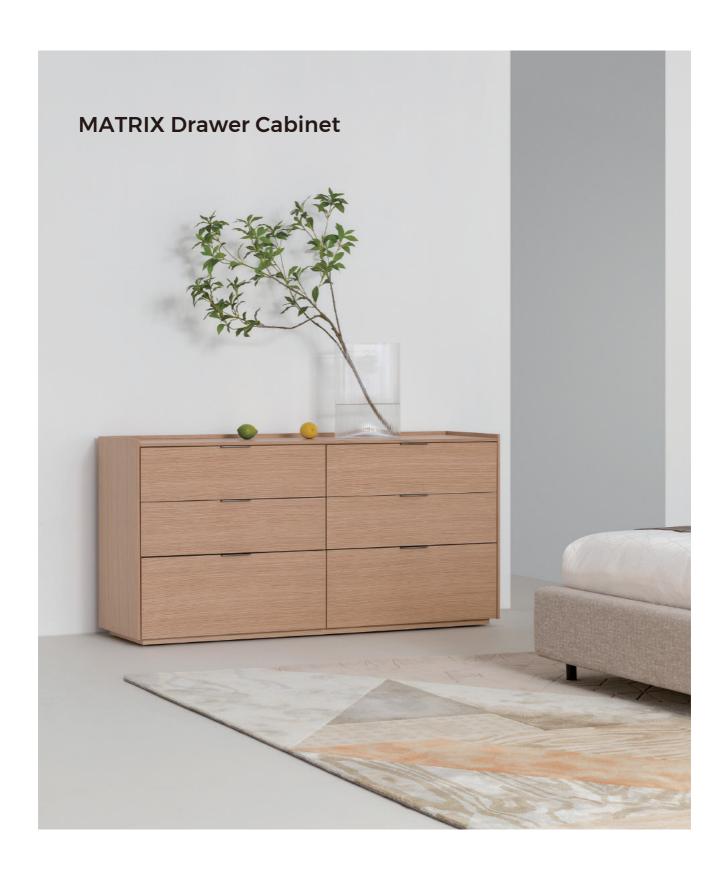

# **VENUS Chair**

Sensitive, elegant Venus chair makes a grand statement with its sweeping arms and delicately rounded edges.

Venus' modern base and arms in black walnut wood or natural oak, perfectly offset its remarkably comforting back and seat cushions.

Formed from polyurethane foam, these dense cushions guarantee coziness and years of durability. Sink in to the Venus chair and stretch out with the matching ottoman – all available in a full selection of fabric and leather upholstery ranges.