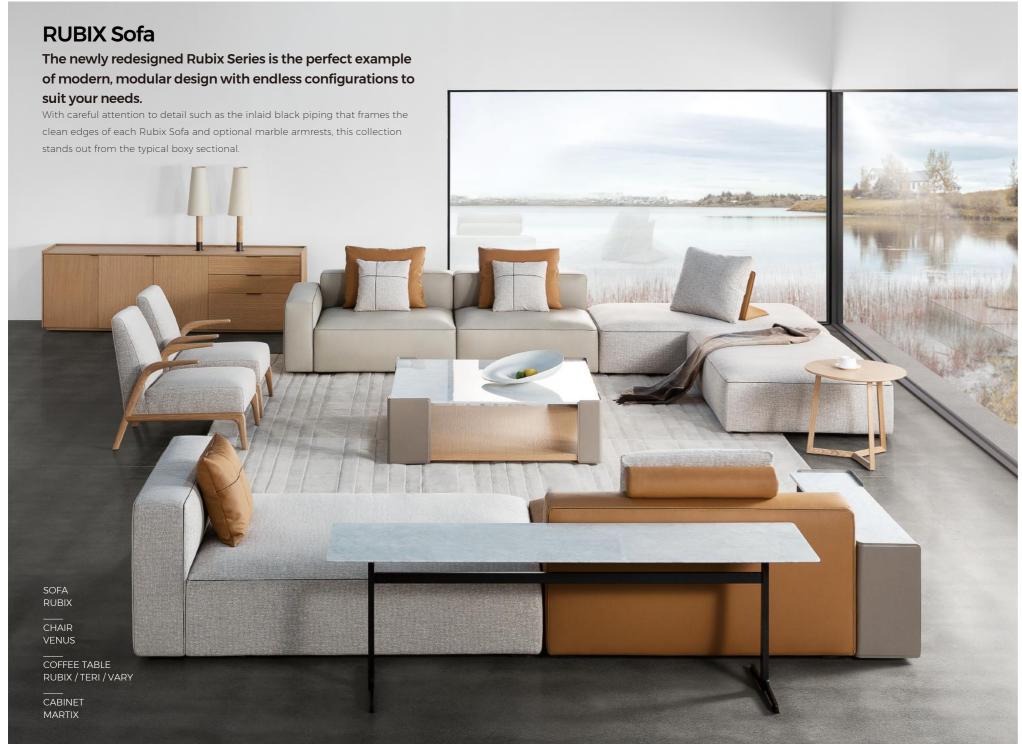

# **EPIC Sofa**

An armless designed sofa with flexible modular configurations and highly customizable properties. The Epic Sofa even showcases the newest technologies, with a compatible wireless charger on the storage unit.

Epic offers a complete line-up of armless elements with the option of adding armrests that comes available in a fully upholstered version or a wood + Eco-Leather combination.

Presenting ample versatility, the Epic can be effortlessly configured for smaller intimate spaces, to scale up to accommodate for large entertainment gatherings.