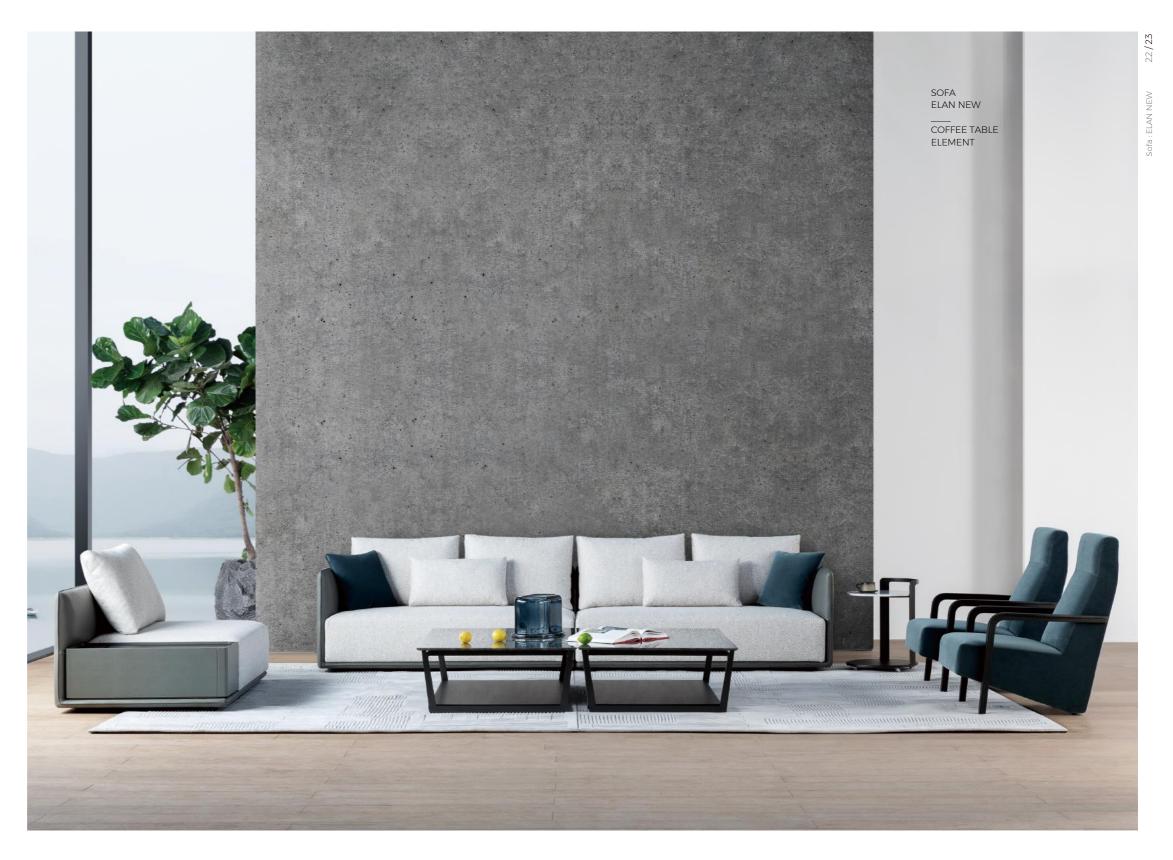

# ELAN(New) Sofa

Modern and modular, the ELAN(New) scales seamlessly from small apartments to expansive lobbies, providing impactful design no matter the size.

Coupled with the series' signature, (optional), two-toned upholstery, the Elan's flexible components allow for much customization in configuration. Nestling in the built-in Eco leather wrapped wooden table with soft-close drawer, between tightly fitted fiber topped high-resilient foam seats, the Elan Sofa instantly becomes as practical as it is striking. Available in sofa and sectional configurations with your choice of fabric (removable), leather, or fabric and leather combination upholstery.