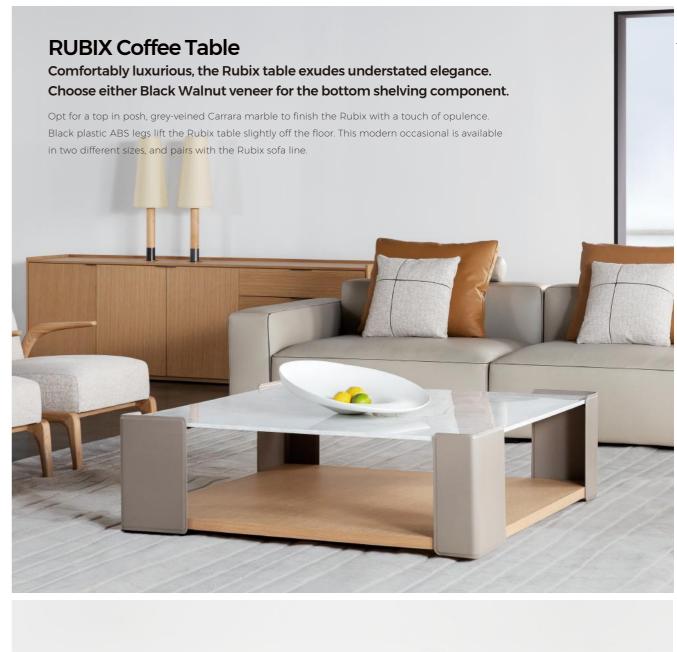

# **SPIN Coffee Table**

The Spin Collection's design is derived from inspirations of handmade metal sculptures, combining creative artistic aesthetics with daily function all in one.

Each Spin table base is hand molded out of a piece of steel, and finely finished off with a black metallic paint, or Eco-leather. The top is available in various marbles, or smoke grey glass finish.