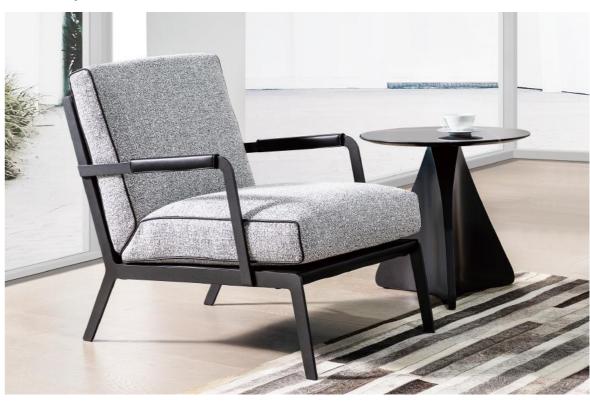

# **AUSTEN Chair**

With its crisply tailored upholstery, and architectural stance the Austen collection offers comfort without compromising in design

Available in both a daybed and a lounge chair version; the Austen Chair is available in all leather, or fabric + leather combination. When fabric + leather combination is selected, the leather is luxuriously upholstered on the back, bottom frame, armrest, as well as the piping on the cushion. The black metallic steel frame is highly durable, while cushions consist of high-resilient foam with feather down layer.