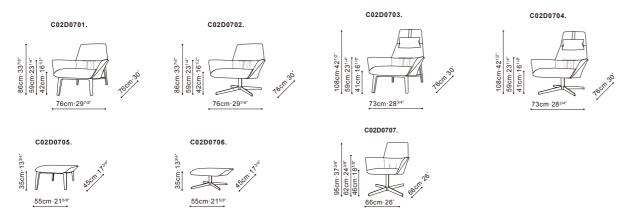

# **QING Chair**

Like a piece of paper folding, the Qing Chair looks as though a single piece of paper was creased at the arms, back and headrest to provide comfort in addition to design.

Filled with integrally-molded polyurethane foam, the crisp lines of the Qing Chair are softened giving supple support to the back and seat. Whether on a Grey Oak wood frame or on a swiveling Black Titanium base, the Qing series can be done in your choice of fabric, leather or a combination of the two; the options are endless. Also available in a low back version or with an optional ottoman.

#### Specifications