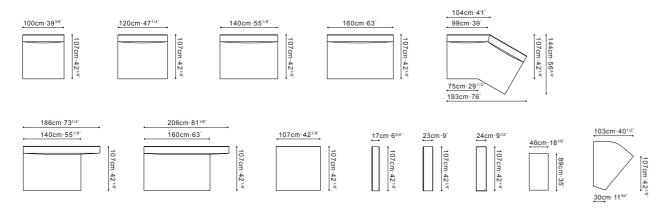

people-first" principle in every aspect of its product design. As an international brand, CAMERICH has established a global business network with over 100 stores, covering Asia, Europe, North America, South America and Oceania.





# **EPIC Sofa**

An armless designed sofa with flexible modular configurations and highly customizable properties. The Epic Sofa even showcases the newest technologies, with a compatible wireless charger on the storage unit.

Epic offers a complete line-up of armless elements with the option of adding armrests that comes available in a fully upholstered version or a wood + Eco-Leather combination.

Presenting ample versatility, the Epic can be effortlessly configured for smaller intimate spaces, to scale up to accommodate for large entertainment gatherings.





# **AUSTEN Chair**

With its crisply tailored upholstery, and architectural stance the Austen collection offers comfort without compromising in design

Available in both a daybed and a lounge chair version; the Austen Chair is available in all leather, or fabric + leather combination. When fabric + leather combination is selected, the leather is luxuriously upholstered on the back, bottom frame, armrest, as well as the piping on the cushion. The black metallic steel frame is highly durable, while cushions consist of high-resilient foam with feather down layer.



# **SPIN Coffee Table**

The Spin Collection's design is derived from inspirations of handmade metal sculptures, combining creative artistic aesthetics with daily function all in one.

Each Spin table base is hand molded out of