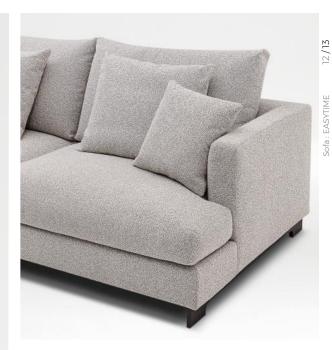

# **EASYTIME Sofa**

Striking the perfect balance between Contemporary and Cool, the Easytime sofa series provides warmth and comfort to a modern minimalistic aesthetic.

The Easytime Sofa frames softly rounded edges nicely. Fitted feather down filled back cushions add a refined definition to the plush sit of the feather and polyester fiber topped high-resilient polyurethane foam seat. Available as a chair, sofa or in multiple sectional configurations with your choice of fabric (removable) or leather upholstery.

SOFA EASYTIME

AMOR (New) Sofa

Specifications

With a streamlined silhouette and a clean base, the Teri Table is the perfect complement in any space.

The slimmer sister to the Amor Sofa, the Amor (New) sofa series maintains the