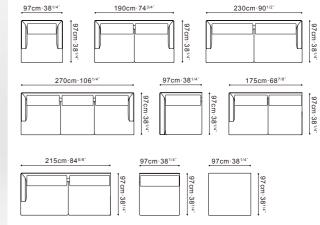

shions.

Formed from polyurethane foam, these dense cushions guarantee coziness and years of durability. Sink in to the Venus chair and stretch out with the matching ottoman – all available in a full selection of fabric and leather upholstery ranges.







# **EASYTIME Sofa**

Striking the perfect balance between Contemporary and Cool, the Easytime sofa series provides warmth and comfort to a modern minimalistic aesthetic.

The Easytime Sofa frames softly rounded edges nicely. Fitted feather down filled back cushions add a refined definition to the plush sit of the feather and polyester fiber topped high-resilient polyurethane foam seat. Available as a chair, sofa or in multiple sectional configurations with your choice of fabric (removable) or leather upholstery.







SOFA EASYTIME













AMOR (New) Sofa

Specifications

With a streamlined silhouette and a clean base, the Teri Table is the perfect complement in any space.

The slimmer sister to the Amor Sofa, the Amor (New) sofa series maintains the

same design and comfort as its older sibling, while minimizing overall depth.

semi-circular and 'wave' like configurations. The unique shapes and tightly fitted, rolled back are capped by Metallic Grey painted Steel legs; a simplified leg showing strength doesn't have to be bulky. Available in

In addition, the Amor (New) Sofa introduces curved, armless components to the line-up allowing for

sofa and sectional configurations with your choice of fabric (removable) or leather upholstery.

The charming and practical Teri Tables is available in four sizes. These complem