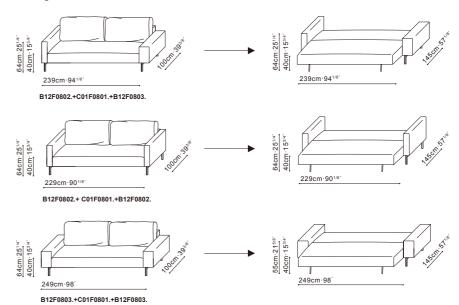

# **EPIC Sofa**

An armless designed sofa with flexible modular configurations and highly customizable properties. The Epic Sofa even showcases the newest technologies, with a compatible wireless charger on the storage unit.

Epic offers a complete line-up of armless elements with the option of adding armrests that comes available in a fully upholstered version or a wood + Eco-Leather combination.

Presenting ample versatility, the Epic can be effortlessly configured for smaller intimate spaces, to scale up to accommodate for large entertainment gatherings.