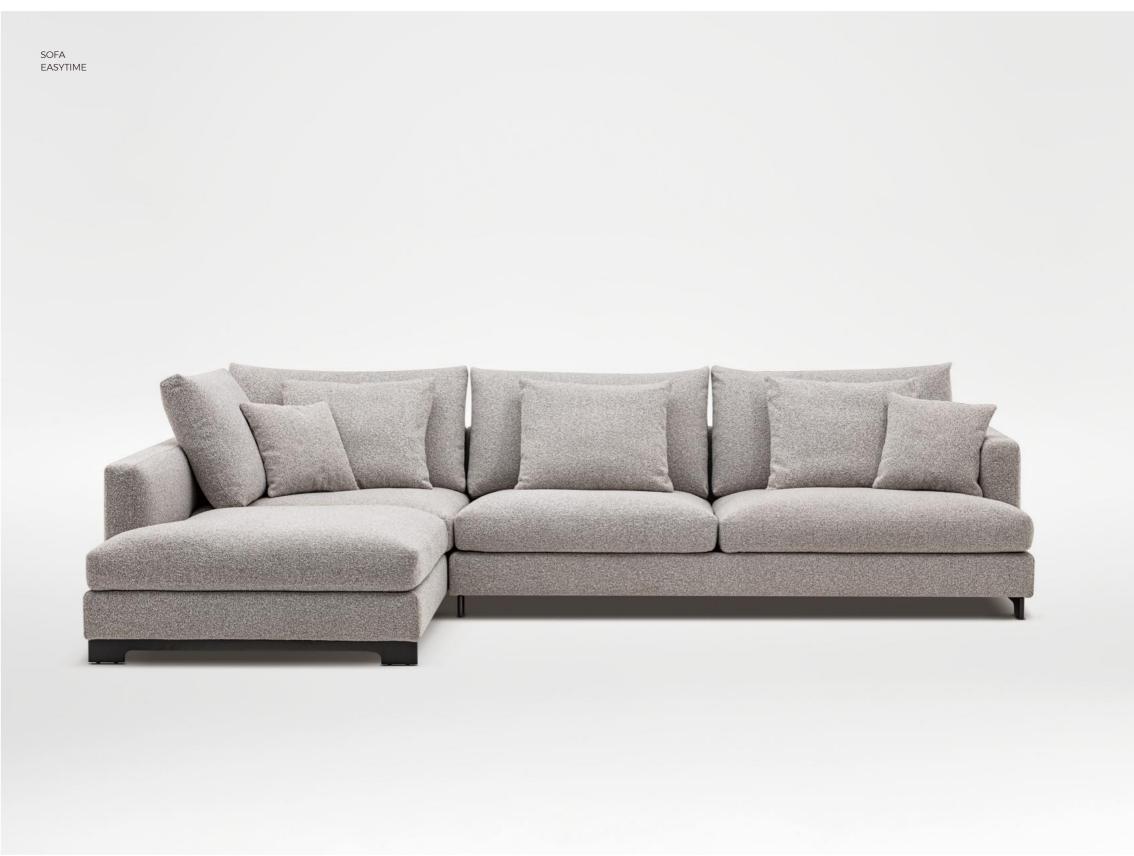

# **EASYTIME Sofa**

Striking the perfect balance between Contemporary and Cool, the Easytime sofa series provides warmth and comfort to a modern minimalistic aesthetic.

The Easytime Sofa frames softly rounded edges nicely. Fitted feather down filled back cushions add a refined definition to the plush sit of the feather and polyester fiber topped high-resilient polyurethane foam seat. Available as a chair, sofa or in multiple sectional configurations with your choice of fabric (removable) or leather upholstery.

SOFA EASYTIME

AMOR (New) Sofa

Specifications

With a streamlined silhouette and a clean base, the Teri Table is the perfect complement in any space.

The slimmer sister to the Amor Sofa, the Amor (New) sofa series maintains the