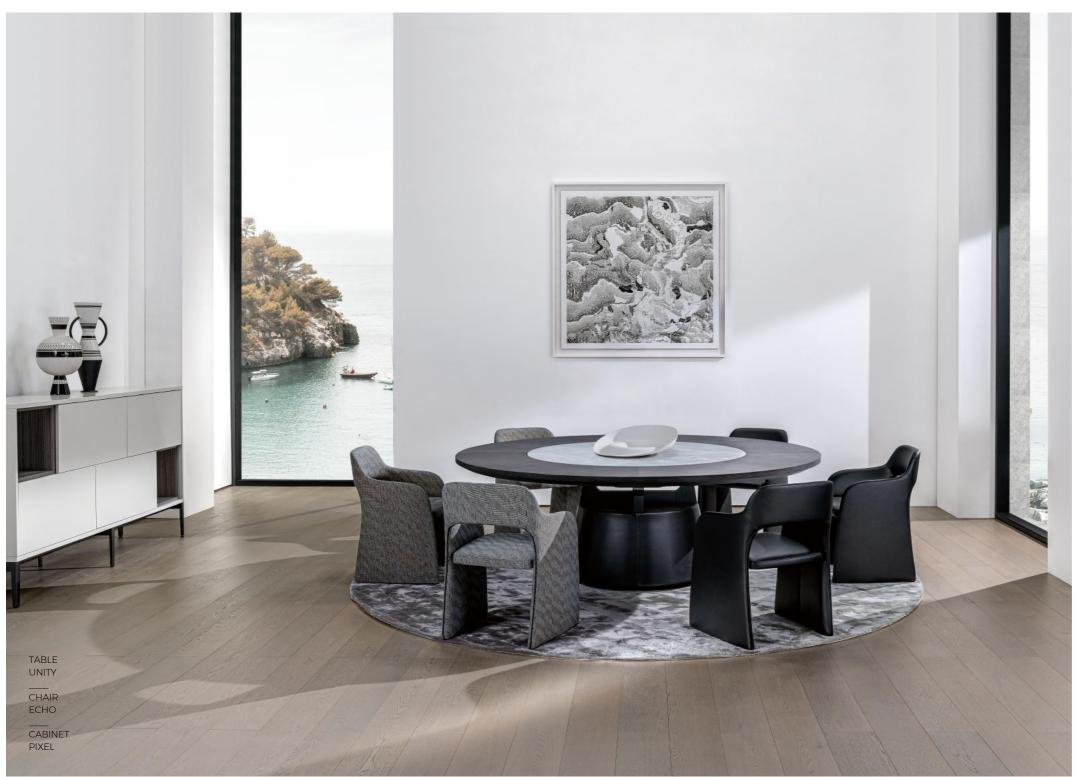

# **UNITY Table**

# Clean and sophisticated, the Unity Table invites friends and family to gather.

The table base is fully upholstered in durable Eco-leather, while the top is available in several sizes and two functional variations. There is a version (C05B0804 / C05B0805) that has a built-in Lazy Susan, which can be raised using a remote-controlled lift mechanism, allowing for ease of cleaning. The Unity's timeless design is sure to take center stage in your dining room.

# **ECHO Chair**

# Echo Chair goes glam, wrapping lush upholstery around cutting-edge curves.

With its innovative shape, all-encompassing enveloping support is delivered. Sleek armrests and backrest, combined with the hollow design, create an elegant and airy visual effect. Thoughtfully curved backrest offer comfortable and substantial support. The Echo Chair effortlessly combines traditional with mid-century styles into a trend-setting silhouette. Available in your choice of fabric or leather.