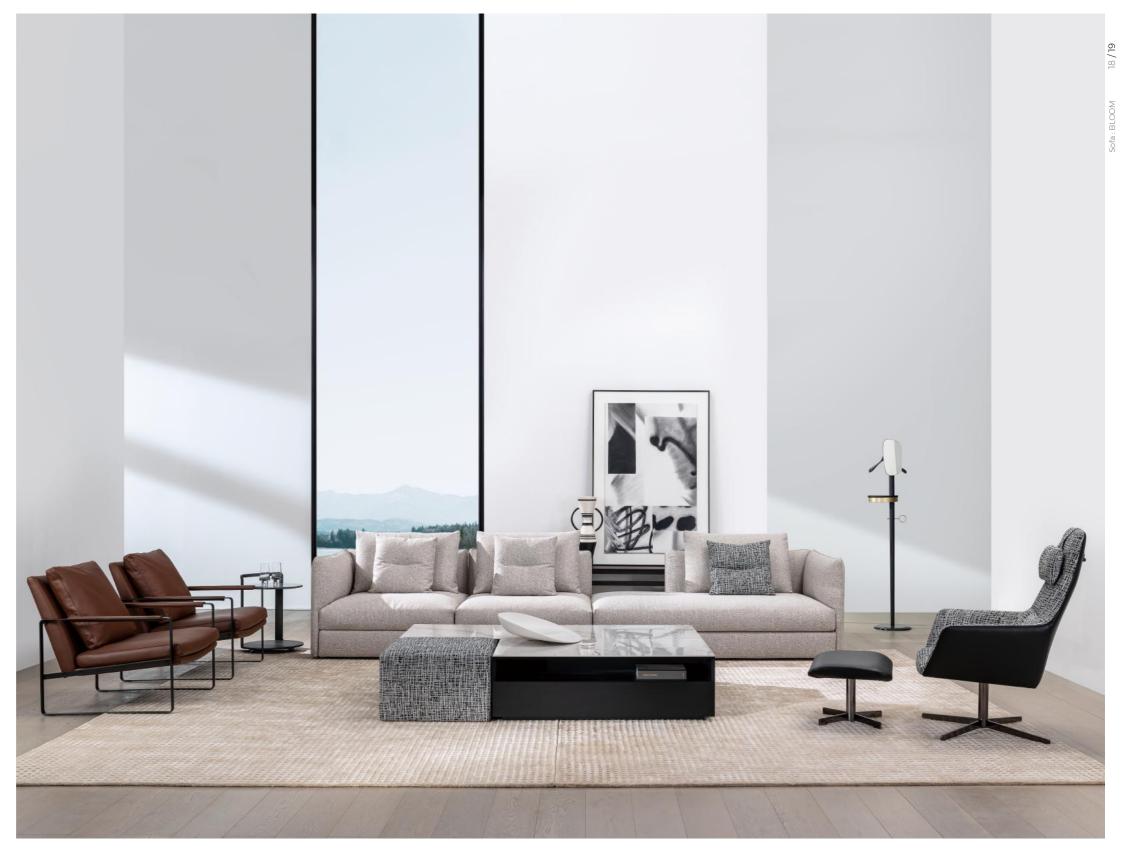

# **BLOOM Sofa**

# With simple lines, slender backrests, and tailored armrests, the Bloom Sofa series is a timeless classic to any space.

L-shaped arm components conveniently boosts versatility as well as flexibility to various configurations. Hexagon corner models allow for limitless combinations. Gorgeous leather wrapped armrests not only make for an impressive design statement, but it also doubles up as an easy-access side table. Tailored to perfection, tufted cushions add a hint of classic to this otherwise very contemporary flair. Available in numerous modular components: arm sofas, armless sofas, hexagon corner sofas, chaises, and ottomans to create flexible configurations with your choice of fabric (removable), or leather upholstery.