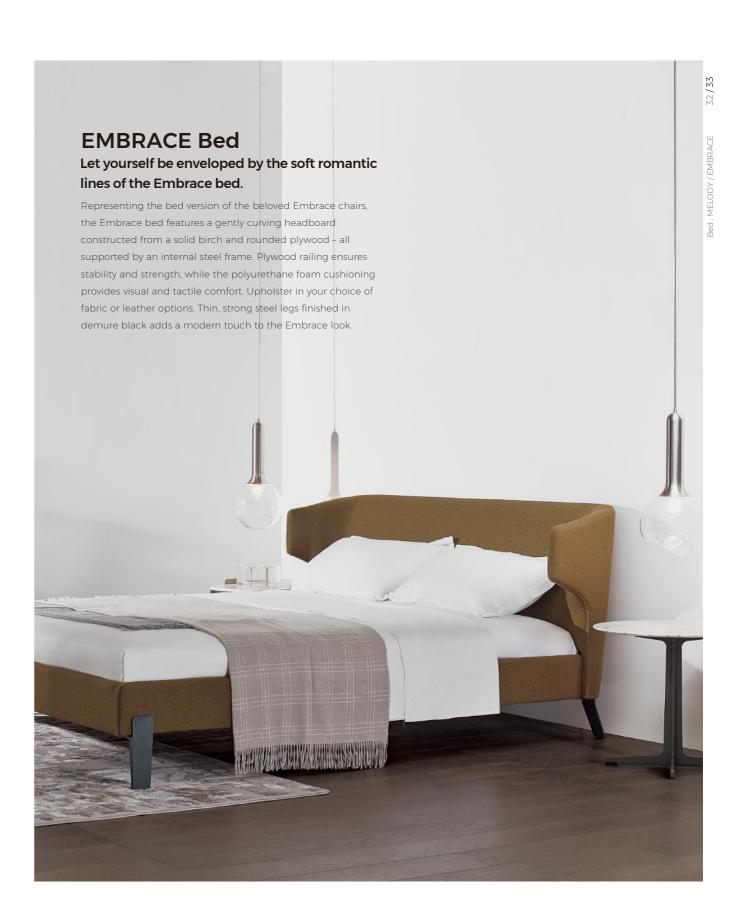

## **EMBRACE Chair**

#### The plump, amiable shape looks particularly warm and comforting.

Metal legs highlight its fashion taste. It can be used for business or leisure, for one or two people, to depict a comfortable, easygoing life.