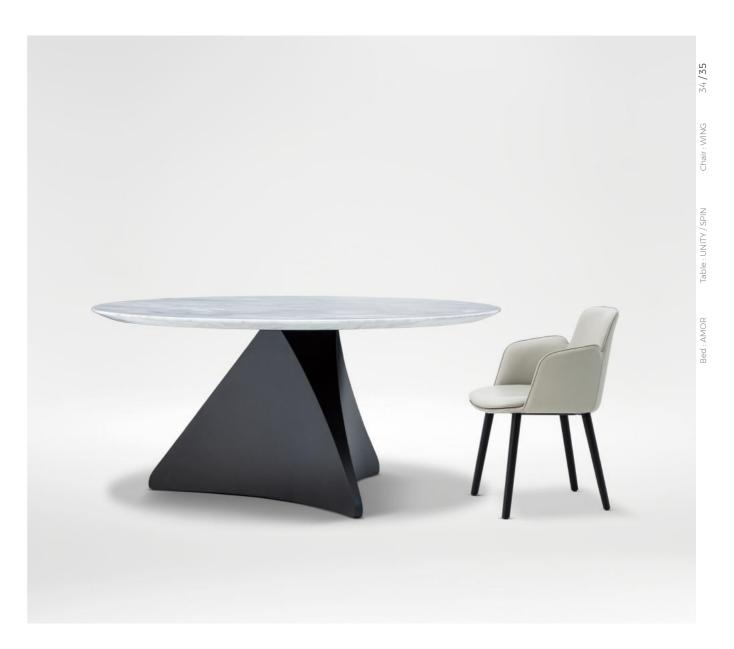

# **SPIN Table**

The Spin Collection's design is derived from inspirations of handmade metal sculptures, combining creative artistic aesthetics with daily function all in one.

Each Spin Dining Table base is hand molded out of a piece of steel, and finished off with a black metallic paint, or Eco-leather. The top is available in various marbles, or smoke grey glass finish. The Spin Dining Table comes in two rectangular sizes and three round sizes.

# **WING Chair**

The Wing Chair gets its name from its sculpted side profile.

Available in both arm and armless versions, the design focuses on enveloping its user with its gentle curves and extra padded cushions.

Gorgeous subtle piping detail is apparent throughout the chair. The frame is well supported by four solid wooden or Gold Metallic Painted Steel legs. The Wing Chair is available in select fabrics, as well as various leathers.