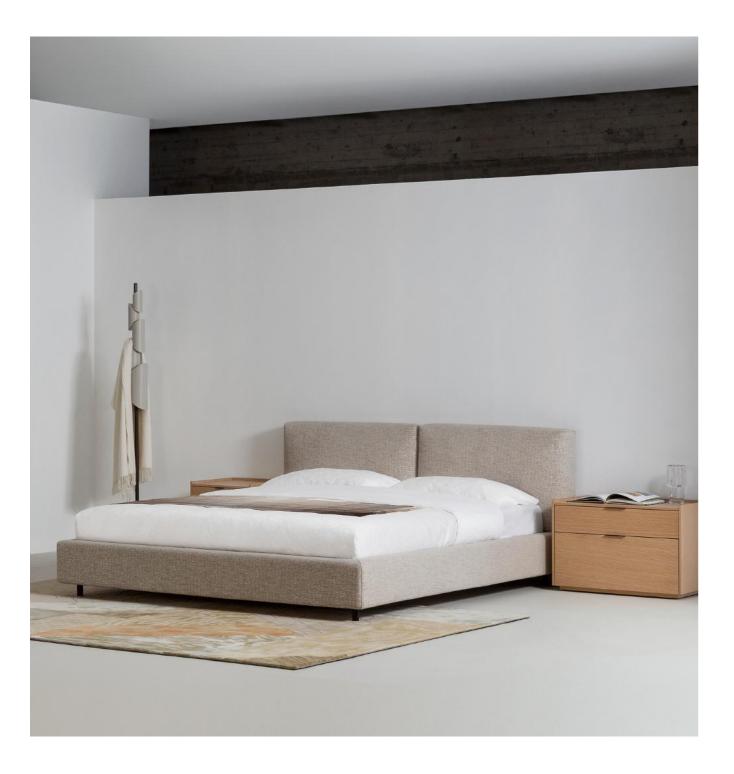

# **NATURE Bed**

#### The Nature bed is irresistible with its sumptuously cushioned headboard and understated profile.

Style and substance come together in this comfortably modern bed design. Nature's wooden frame is covered with dense polyurethane foam to support its substantial cushioning. Channeled down feather surrounds the headboard, bringing an ambience of softness.