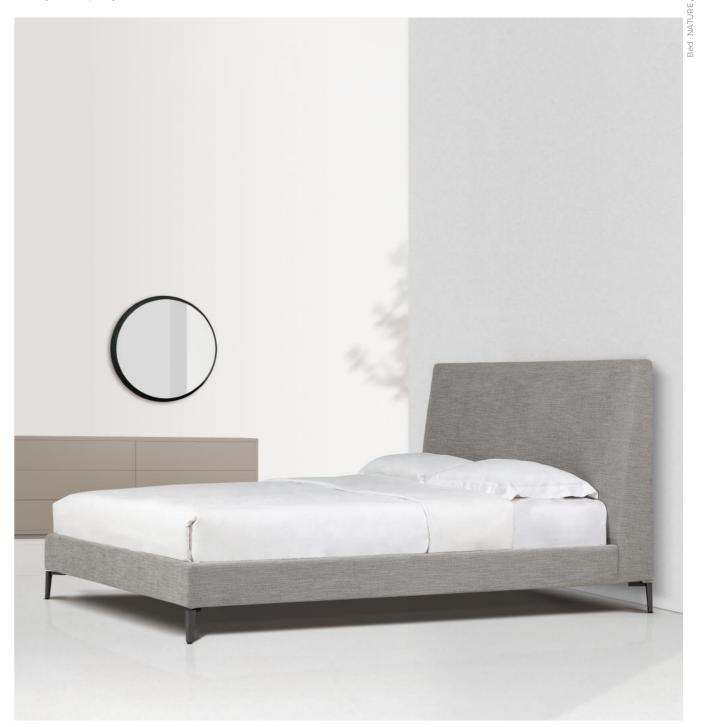

## **NATURE Sofa**

Simplicity at its finest the Nature Sofa isn't designed to distract but to add to its surroundings. With simple lines the Nature Sofa's modular components allow for boundless configurations meeting the needs of every unique space without compromise.

The frame is constructed of solid birch wood with plywood reinforcements, paired with cross woven elastic webbing, all providing support to the feather down wrapped polyurethane foam cushions. Available in sofa and sectional configurations with your choice of fabric (removable) or leather upholstery.