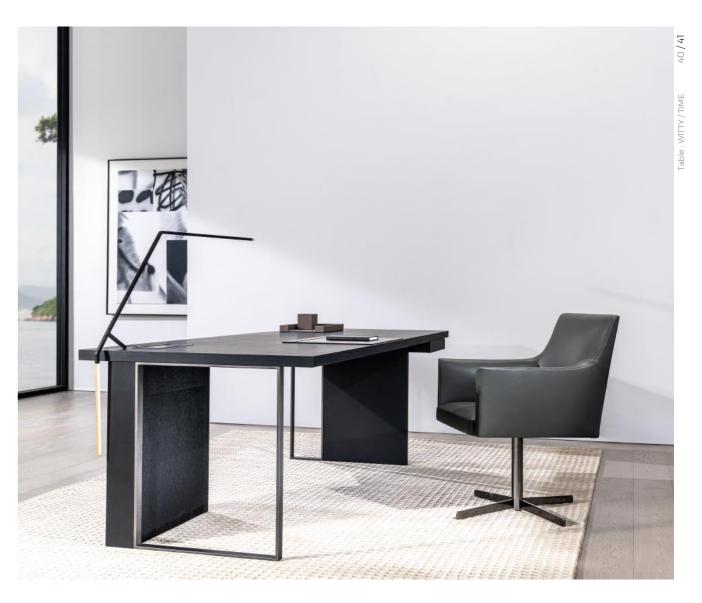

# **TIME Desk**

#### Modern meets timeless with the Time desk.

A clean shape built with straight lines highlights a 3D effect and modern industrial aesthetics. Perfect as a workspace or makeup table, Time's hidden details lend a quiet sophistication to this otherwise minimal desk. Supported by a solid steel base finished in black metallic paint, the Grey Oak veneered top offers sleek cord management – allowing you to use your workspace to the fullest. A convenient drawer rests underneath the top. The optional Time mirror may be cleverly concealed within the desk's box structure. Also framed in Grey Oak veneer, the Time mirror automatically lights up with integrated LED lighting.