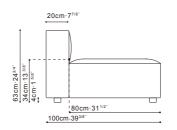

# **EPIC Sofa**

An armless designed sofa with flexible modular configurations and highly customizable properties. The Epic Sofa even showcases the newest technologies, with a compatible wireless charger on the storage unit.

Epic offers a complete line-up of armless elements with the option of adding armrests that comes available in a fully upholstered version or a wood + Eco-Leather combination.

Presenting ample versatility, the Epic can be effortlessly configured for smaller intimate spaces, to scale up to accommodate for large entertainment gatherings.