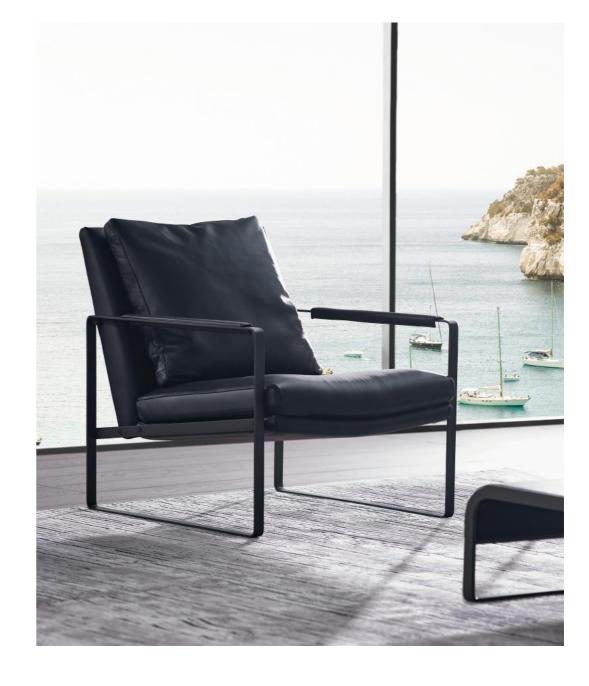

# **AUSTEN Chair**

With its crisply tailored upholstery, and architectural stance the Austen collection offers comfort without compromising in design

Available in both a daybed and a lounge chair version; the Austen Chair is available in all leather, or fabric + leather combination. When fabric + leather combination is selected, the leather is luxuriously upholstered on the back, bottom frame, armrest, as well as the piping on the cushion. The black metallic steel frame is highly durable, while cushions consist of high-resilient foam with feather down layer.