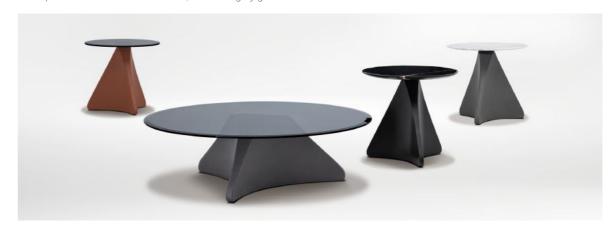

# **SPIN Coffee Table**

The Spin Collection's design is derived from inspirations of handmade metal sculptures, combining creative artistic aesthetics with daily function all in one.

Each Spin table base is hand molded out of a piece of steel, and finely finished off with a black metallic paint, or Eco-leather. The top is available in various marbles, or smoke grey glass finish.