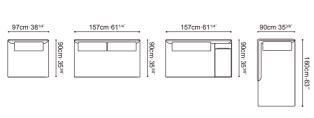

# **NATURE Bed**

#### The Nature bed is irresistible with its sumptuously cushioned headboard and understated profile.

Style and substance come together in this comfortably modern bed design. Nature's wooden frame is covered with dense polyurethane foam to support its substantial cushioning. Channeled down feather surrounds the headboard, bringing an ambience of softness.