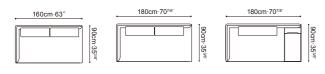

# **SPIN Coffee Table**

The Spin Collection's design is derived from inspirations of handmade metal sculptures, combining creative artistic aesthetics with daily function all in one.

Each Spin table base is hand molded out of a piece of steel, and finely finished off with a black metallic paint, or Eco-leather. The top is available in various marbles, or smoke grey glass finish.

# **SPIN Table**

The Spin Collection's design is derived from inspirations of handmade metal sculptures, combining creative artistic aesthetics with daily function all in one.

Each Spin Dining Table base is hand molded out of a piece of steel, and finished off with a black metallic paint, or Eco-leather. The top is available in various marbles, or smoke grey glass finish. The Spin Dining Table comes in two rectangular sizes and three round sizes.